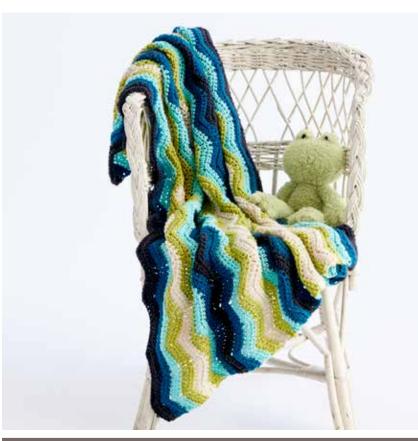

# Yarnspirations spark your inspiration!

CARON

**CHEVRON STRIPES CROCHET BABY BLANKET | CROCHET** 

#### **MEASUREMENT**

Approx 40" [101.5 cm] square.

### **Stripe Pat**

With A: 2 rows

With B: 2 rows

With C: 2 rows

With D: 2 rows

With E: 2 rows

With D: 2 rows

With C: 2 rows

With B: 2 rows

These 16 rows form Stripe Pat.

With A, ch 152.

**1st row:** (RS). 1 hdc in 3rd ch from hook (skipped ch-2 counts as 1 hdc). 1 hdc in each of next 3 ch.

3 hdc in next ch. 1 hdc in each of next 5 ch. \*Skip next ch. 1 hdc in next ch. Skip next ch. 1 hdc in each of next 5 ch. 3 hdc in next ch. 1 hdc in each of next 5 ch. Rep from \* to end of ch. Turn.