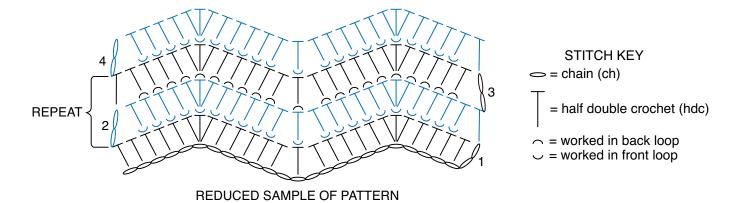

With B: 2 rows

These 16 rows form Stripe Pat.

With A, ch 152.

**1st row:** (RS). 1 hdc in 3rd ch from hook (skipped ch-2 counts as 1 hdc). 1 hdc in each of next 3 ch.

3 hdc in next ch. 1 hdc in each of next 5 ch. \*Skip next ch. 1 hdc in next ch. Skip next ch. 1 hdc in each of next 5 ch. 3 hdc in next ch. 1 hdc in each of next 5 ch. Rep from \* to end of ch. Turn.

2nd row: Ch 2 (counts as hdc). Skip next hdc. 1 hdcfl in each of next 4 hdc. 3 hdcfl in next hdc. \*1 hdcfl in each of next 5 hdc. Skip next hdc. 1 hdcfl in next hdc. Skip next hdc. 1 hdcfl in each of next 5 hdc. 3 hdcfl in next hdc. Rep from \* to last 6 hdc. 1 hdcfl in each of next 4 hdc. Skip next hdc. 1 hdcfl in last hdc. Join B. Turn.

**3rd row:** With B, ch 2 (counts as hdc). Skip next hdc. 1 hdcbl in each of next 4 hdc. 3 hdcbl in next hdc. \*1 hdcbl in each of next 5 hdc. Skip next hdc. 1 hdcbl in next hdc. Skip next hdc. 1 hdcbl in each of next 5 hdc. 3 hdcbl in

## CARON

**CHEVRON STRIPES CROCHET BABY BLANKET | CROCHET** 

next hdc. Rep from \* to last 6 hdc. 1 hdcbl in each of next 4 hdc. Skip next hdc. 1 hdcbl in last hdc.

Turn.

First 3 rows of Stripe Pat are complete. Cont in Stripe Pat, rep 2nd and 3rd rows until work from beg measures approx 40" [101.5 cm], ending with 2 rows of A.