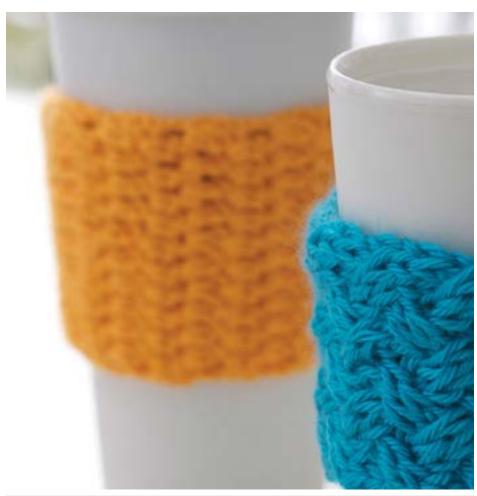

### CARON COFFEE ON THE GO CROCHET COZY | CROCHET

## **MATERIALS**

Caron® Simply Soft® Brites™ (6 oz/170 g; 315 yds/288 m)

Berry Blue (B9609) **or** Mango (B9605)

Size U.S. G/6 (4 mm) crochet hook or size needed to obtain gauge.

CROCHET I SKILL LEVEL: EASY

### **MEASUREMENTS**

Approx 3" [7.5 cm] tall x 81/2" [21.5 cm] around.