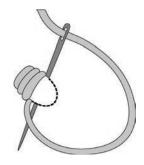

Cat Ears (make 2): Ch 4.

**1st row:** 1 sc in 2nd ch from hook. 1 sc in each ch to end of row. Turn. 3 sc.

**2nd row:** Ch 1. Sc3tog. Fasten off. Sew Ears to top of Body as shown in photo.

**Face:** With 10" [25.5 cm] strand of Black, embroider Eyes using French Knot and Nose using Satin Stitch as shown in photo.

### **Satin Stitch**