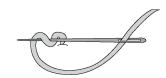

Cat Ears (make 2): Ch 4.

**1st row:** 1 sc in 2nd ch from hook. 1 sc in each ch to end of row. Turn. 3 sc.

**2nd row:** Ch 1. Sc3tog. Fasten off. Sew Ears to top of Body as shown in photo.

**Face:** With 10" [25.5 cm] strand of Black, embroider Eyes using French Knot and Nose using Satin Stitch as shown in photo.

### **French Knot**