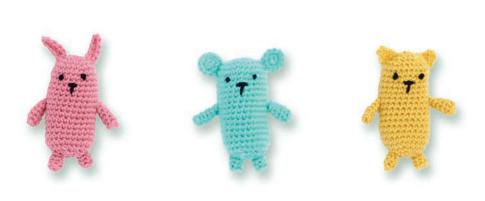

**CARON**®

**CROCHET AMIGURUMI FRIENDS** 

**CAC0334-029379M** | July 14, 2020

**Caron® Little Crafties™** (0.7 oz/20 g; 63 yds/58 m per shade) 20 shades in package

Rabbit: Orchid. Mouse: Icy Teal. Cat: Lemon.

## **MEASUREMENT**

Approx 4" [10 cm] tall, excluding legs and ears.

# **INSTRUCTIONS**

**Notes:** Join all rnds with sl st to first sc.

Use whichever shades you like. This project is completely customizable.

**All Versions: Body:** Ch 2.

**1st rnd:** 6 sc in 2nd ch from hook. Join, 6 sc.

**2nd rnd:** Ch 1. Working in back loops only, 1 sc in each sc around. Join.

**3rd rnd:** Ch 1. 1 sc in each sc around. Join.

Fasten off, leaving a long end for joining.

Sew Legs to bottom of Body as shown in photo.

Fasten off, leaving a long end for joining.

Sew Arms to side of Body as shown in photo.

Rabbit Ears (make 2): Ch 5.

1st row: 1 sc in 2nd ch from hook. 1 sc in each of next 2 ch. 4 sc in last ch. Working in opposite side of foundation ch, 1 sc in each of next 3 ch. Fasten off.

Sew Ears to top of Body as shown in photo.

Mouse Ears (make 2): Ch 2.

**1st rnd:** 6 sc in 2nd ch from hook. Join, 6 sc.

**2nd rnd:** Ch 1. 2 sc in each sc around. Join. 12 sc. Fasten off. Sew Ears to top of Body as shown in photo.

Cat Ears (make 2): Ch 4.

**1st row:** 1 sc in 2nd ch from hook. 1 sc in each ch to end of row. Turn. 3 sc.

**2nd row:** Ch 1. Sc3tog. Fasten off. Sew Ears to top of Body as shown in photo.

**Face:** With 10" [25.5 cm] strand of Black, embroider Eyes using French Knot and Nose using Satin Stitch as shown in photo.