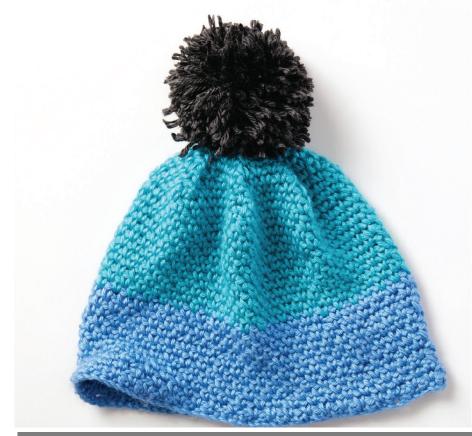

## CARON COLOR DIPPER HAT | CROCHET

#### MATERIALS

**Caron® Simply Soft®** (**Solids**: 6 oz/170.1g; 315 yds/288 m; **Heathers**: 5oz/141.7g; 250 yds/228m)

| Size                               | 6/10 yrs | Adult |      |
|------------------------------------|----------|-------|------|
| Contrast A Berry Blue (B9609)      | 1        | 1     | ball |
| Contrast B Blue Mint (B9608)       | 1        | 1     | ball |
| Contrast C Charcoal Heather (H950) | 8) 1     | 1     | ball |

### **SIZES**

To fit child **6-10 years** (Adult).

With A, chain (ch) **72** (**84**). marker in every **12th** (**14th**) stitch Join with slip stitch (sl st) to (st) around. first chain (ch) to form a ring, taking care not to twist chain.

1st round (rnd): Ch 1. 1 single crochet (sc) in same space (sp) as last sl st. \*Ch 1. Skip next ch. 1 sc in next ch. Repeat (Rep) from \* to last ch. Ch 1. Skip last ch. Join with sl st to first sc. 72 (84) sts. 2nd rnd: SI st in next ch-1 sp. Ch 1. 1 sc in same sp as last sl st. \*Ch 1. Skip next sc1 sc in next ch-1 sp. Rep from \* to last sc. Ch 1. Skip last sc. Join with sl st to first sc. Rep 2nd rnd for pattern (pat) until Hat from beg measures 21/2 (31/2)" [6.5 (9) cm], joining B at end of last rnd. Break A. With B, work in pat until Hat from beg measures 41/2 (6<sup>1</sup>/<sub>2</sub>)" [11.5 (16.5) cm]. Place a (st) around.

## CARON COLOR DIPPER HAT | CROCHET

**Decrease (Dec) rnd:** \*Pat to ch-1 sp before marked st. Insert hook in ch-1 sp and yarn over hook (yoh). Skip marked st Insert hook in next ch-1 sp. Yoh and draw through all loops on hook – dec made. Move marker onto st just completed. Rep from \* around. 12 sts decreased. **60 (72)** sts. Rep dec rnd until 12 sts remain (rem).Fasten off, leaving a long end. Drawend tightly through rem sts and fasten securely.

**Pompom:** Wind C around 4 fingers 150 times. Tie tightly in the middle and leave a long end for adttaching to Hat. Cut loops at both ends and trim to smooth round shape. Sew securely to top of Hat.