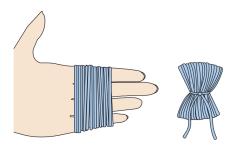

**Pompom:** Wind C around 4 fingers 150 times. Tie tightly in the middle and leave a long end for adttaching to Hat. Cut loops at both ends and trim to smooth round shape. Sew securely to top of Hat.