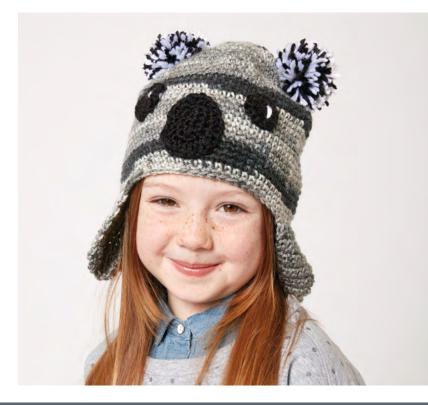

#### CARON **KOALA-TY CROCHET HAT**

### FINISHING

Sew Nose and Eyes to front of Hat as shown in picture. With C, embroider a little glint in each Eye using straight stitch.

### Pompom Ears (make 2)

Wind 1 strand each of B and C around 4 fingers 60 times. Remove from fingers and tie tightly in center. Cut through each side loops. Trim to a smooth round shape. Sew 1 pompom to each side of Hat at top as shown in picture.