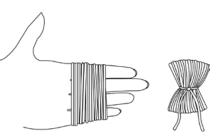

### Pompom Ears (make 2)

Wind 1 strand each of B and C around 4 fingers 60 times. Remove from fingers and tie tightly in center. Cut through each side loops. Trim to a smooth round shape. Sew 1 pompom to each side of Hat at top as shown in picture.