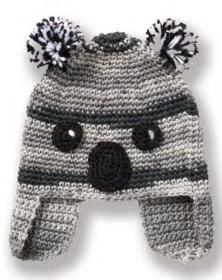

### FINISHING

Sew Nose and Eyes to front of Hat as shown in picture. With C, embroider a little glint in each Eye using straight stitch.