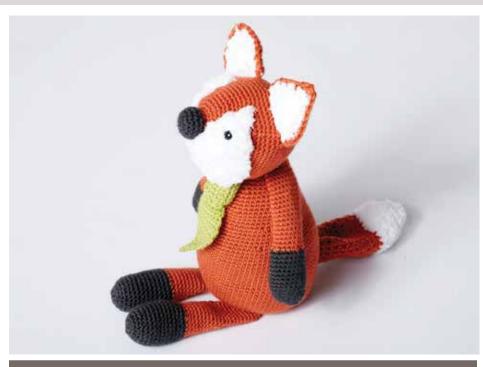

Curve Beard around bottom of Nose, and up sides of Face to create Beard shape as shown in picture. Attach Safety Eyes or buttons to part of Beard that curves upwards. Sew in position. With B, embroider mouth.

Attach Tie to front of Body as shown in picture.