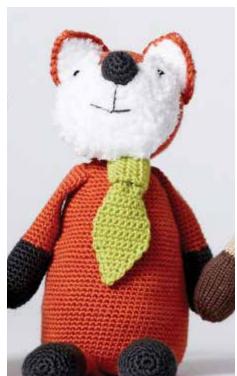

Curve Beard around bottom of Nose, and up sides of Face to create Beard shape as shown in picture. Attach Safety Eyes or buttons to part of Beard that curves upwards. Sew in position. With B, embroider mouth.

#### Necktie

With C and smaller hook, ch 6.

**1st row:** 1 sc in 2nd ch from hook. 1 sc in each ch to end of ch. Turn. 5 sc.

**2nd to 7th rows:** Ch 1. 1 sc in each sc to end of row. Turn.

**8th row:** Ch 1. 2 sc in first sc. 1 sc in each sc to last sc. 2 sc in last sc. Turn. 7 sc.

## Tie 'Knot'

With C and smaller hook, ch 7.

**1st row:** 1 sc in 2nd ch from hook. 1 sc in each ch to end of ch. Turn. 6 sc.

**2nd to 13th rows:** Ch 1. 1 sc in each sc to end of row. Turn.

Fasten off. Sew last row and foundation row tog. Place Tie into loop of Tie 'knot' and sew in position.

Attach Tie to front of Body as shown in picture.