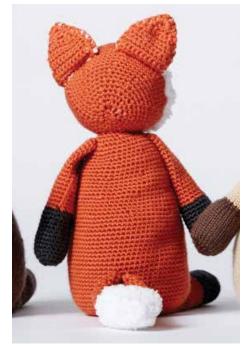

### Tail

With 2 strands of A held tog and larger hook, ch 20. Join with sl st to first ch.

**1st rnd:** Ch 2 (counts as hdc). 1 hdc in each ch around. Join with sl st to top of ch 2. 20 hdc.

**2nd rnd:** Ch 2 (counts as hdc). 1 hdc in each hdc around. Join with sl st to top of ch 2.

Rep last rnd until Tail from beg measures approx 4" [10 cm]. Break A. Join 1 strand of D.

**Next rnd:** With D, ch 2 (counts as hdc). 1 hdc in each hdc around. Join with sl st to top of ch 2. **Next rnd:** Ch 2 (counts as hdc). 1 hdc in each