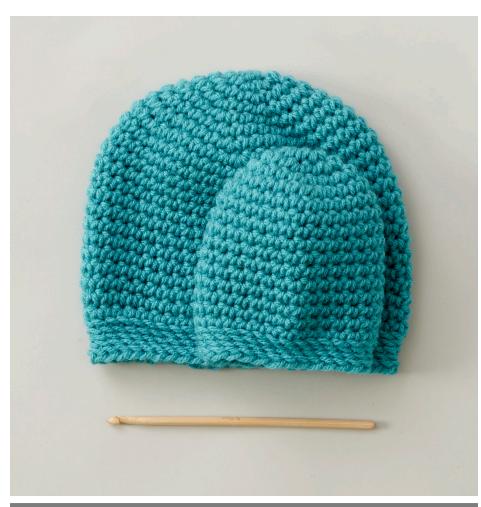

# **CARON**®

PREEMIE TO TODDLER SIZE CROCHET HATS | CROCHET

#### **SIZES**

To fit head circumference:

Preemie 9½" [24 cm] Newborn 12" [30.5 cm] 16" [40.5 cm] 6/12 mos 18/24 mos 17½" [44.5 cm]