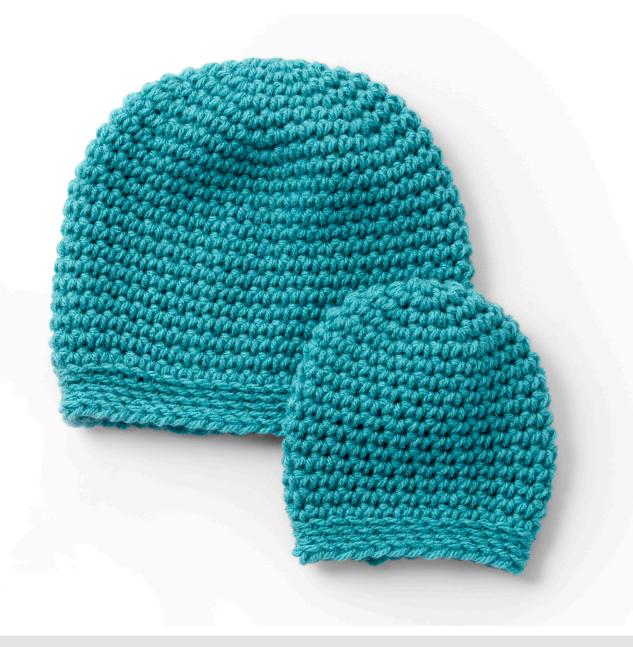

# **CARON**®

PREEMIE TO TODDLER SIZE CROCHET HATS | CROCHET

#### **SIZES**

To fit head circumference:

Preemie 9½" [24 cm] Newborn 12" [30.5 cm] 16" [40.5 cm] 6/12 mos 18/24 mos 17½" [44.5 cm]