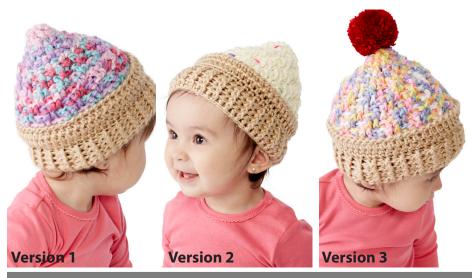

## CARON

**ICE CREAM SWIRL CROCHET HAT | CROCHET** 

**Version 2 only:** With C, embroider Sprinkles onto Ice Cream as shown in picture.

**Version 3 only:** With C, wind yarn around 3 fingers approx 40 times. Remove from fingers and tie tightly in center with length of yarn approx 12" [30.5 cm] long. Cut through each side of loops. Trim to a smooth round shape. Attach pompom Cherry to top of Hat.