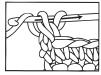

**6th rnd:** Ch 1. Working in front loops only, 1 sc in each st around. Join with sl st to first sc.

**7th and 8th rnds:** Ch 2. 1 hdc in each st around. Join with sl st to first hdc.

**9th rnd:** Ch 1. Working from **left** to right instead of from **right** to left as usual, work 1 reverse sc in each sc around. Join with sl st to first sc. Fasten off.

## Reverse Sc Diagram