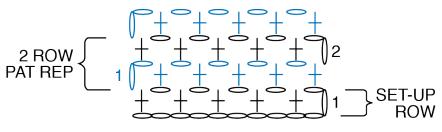

## **BLANKET**

With A, ch 138. See diagram on page 2.

Set-up row: (RS) 1 sc in 4th ch from hook (counts as 1 sc. Ch 1. 1 sc). \*Ch 1. Skip next ch. 1 sc in next ch. Rep from \* to end of chain. Turn. Join B. 137 sts (69 sc).

Proceed in Moss St Pat as follows: 1st row: (WS). With B, ch 2 (counts as 1 sc. Ch 1). Skip next sc. 1 sc in next ch-1 sp. Rep from \* to last sc. Turn.

spark your inspiration!

# **CARON**<sup>®</sup> MINI MOSS STITCH CROCHET BABY BLANKET

**2nd row:** With A, ch 2 (counts as 1 sc. Ch 1). Skip next sc. 1 sc in next ch-1 sp. Rep from \* to last sc. Turn. These 2 rows form Moss St Pat. Rep last 2 rows until work from beg measures 36" [91.5 cm] ending on a RS row. Fasten off.

1st rnd: (RS). Join B with sl st to

any corner of Blanket. Ch 1. Work

sc evenly around blanket, working

around yarn carried loosely up side

REDUCED SAMPLE OF MOSS ST PAT

STITCH KEY  $\Rightarrow = chain (ch)$ + = single crochet (sc)