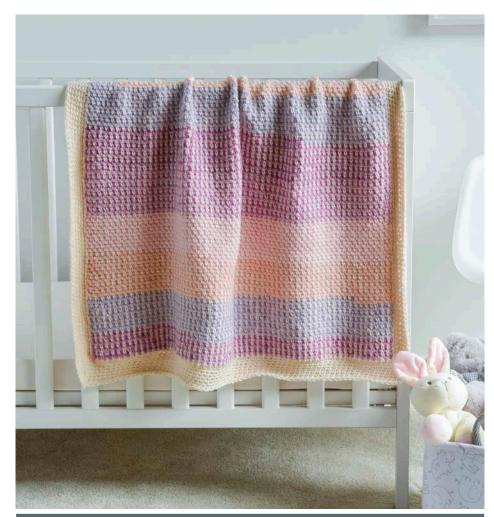

#### CARON MINI MOSS STITCH CROCHET BABY BLANKET

## **MEASUREMENTS**

Approx 36" x 40" [91.5 x 101.5 cm].

## **BLANKET**

With A, ch 138. See diagram on page 2.

Set-up row: (RS) 1 sc in 4th ch from hook (counts as 1 sc. Ch 1. 1 sc). \*Ch 1. Skip next ch. 1 sc in next ch. Rep from \* to end of chain. Turn. Join B. 137 sts (69 sc).

# **CARON**<sup>®</sup> MINI MOSS STITCH CROCHET BABY BLANKET

**2nd row:** With A, ch 2 (counts as 1 sc. Ch 1). Skip next sc. 1 sc in next ch-1 sp. Rep from \* to last sc. Turn. These 2 rows form Moss St Pat. Rep last 2 rows until work from beg measures 36" [91.5 cm] ending on a RS row. Fasten off.