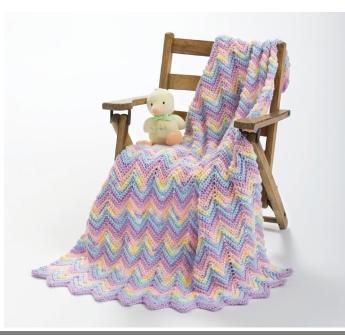

# **%arnspirations**™

spark your inspiration!

# CARON<sup>®</sup> crochet ripple baby blanket | CROCHET

#### MATERIALS

| Caron <sup>®</sup> Simply Soft <sup>®</sup> (6 oz/170.1 g; 315 yds/288 m) |        |
|---------------------------------------------------------------------------|--------|
| Contrast A Orchid (9717)                                                  | 1 ball |
| Contrast B Soft Blue (9712)                                               | 1 ball |
| Contrast D Soft Pink (9719)                                               | 1 ball |
|                                                                           |        |

Caron<sup>®</sup> Simply Soft<sup>®</sup> Paints (5 oz/141 g; 250 yds/228 m) Contrast C Baby Brites (21015) 1 ball

Size U.S. I/9 (5.5 mm) crochet hook or size needed to obtain gauge.

MEASUREMENTS

Approx 30 x 36" [76 x 91.5 cm]