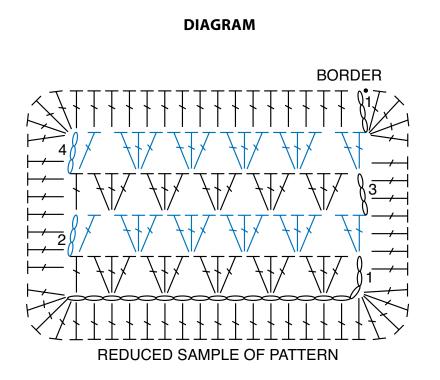

### **INSTRUCTIONS**

Chain (ch) 115.

(See diagram on page 2.) 1st row: [Right side (RS)]. 3 double crochet (dc) in 5th ch from hook. [Skipped ch-4 counts as 1 dc and ch-1 space (sp)]. \*Skip next 2 ch. 3 dc in next ch. Repeat (rep) from \* to last 2 ch. Skip next ch. 1 dc in last ch. Turn. 37 groups of 3-dc. 2nd row: Ch 3 (counts as dc). 1 dc in first dc. \*3 dc in sp between next two 3-dc groups. Rep from \* to last 3-dc group. 2 dc in top of ch-4. Turn. 36 groups of 3-dc. 3rd row: Ch 3 (counts as dc). \*3 dc in sp between next 3-dc group. Rep from \* to last 2 dc. 1 dc in top of ch-3. Turn. 37 groups of 3-dc. 4th row: Ch 3 (counts as dc). 1 dc in first dc. \*3 dc in sp between next two 3-dc groups. Rep from \* to last 3-dc group. 2 dc in top of ch-3. Turn. 36 groups of 3-dc.

Rep last 2 rows for pattern (pat) until work from beginning (beg) measures approx 40" [101.5 cm] ending on a Wrong side (WS) row. Turn. **Do not** fasten off.

### Border

1st round (rnd): Ch 3 (counts as dc). 1 dc in each dc to last st. 5 dc in top of ch-3. **Do not** turn. Continue (cont) down left edge of Blanket, work 111 dc evenly down side edge to next corner. 5 dc in corner. Cont across bottom edge of Blanket, work dc in each ch to next corner. 5 dc in corner. Cont up right edge of Blanket, work 111 dc evenly to next corner. 4 dc in next corner. Join with slip stitch (sl st) to top of ch-3. Fasten off.