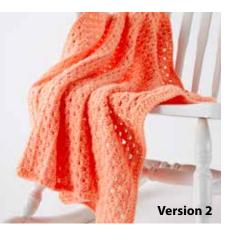

#### CARON EASY PEASY CROCHET BABY BLANKET | CROCHET

#### MATERIALS

**Caron<sup>®</sup> One Pound<sup>™</sup>** (16 oz/453.6 g; 812 yds/742 m) Version 1 Grass Green (10620) 2 balls **Version 2** Peach (10504) 2 balls

Size U.S. J/10 (6 mm) crochet hook or size needed to obtain gauge.