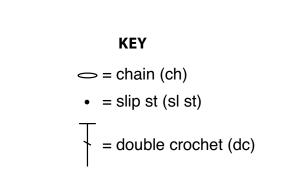

#### **ABBREVIATIONS:**

Approx =

Approximate(ly) **Beg** = Begin(ning) Ch = Chain(s)**Cont** = Continue

**Dc** = Double crochet **Pat** = Pattern **Rep** = Repeat(ing) **Rnd(s)** = Round(s) **RS** = Right side

**SI st** = Slip stitch

**WS** = Wrong side

Sp = Space(s)

🕅 CROCHET | SKILL LEVEL: BEGINNER