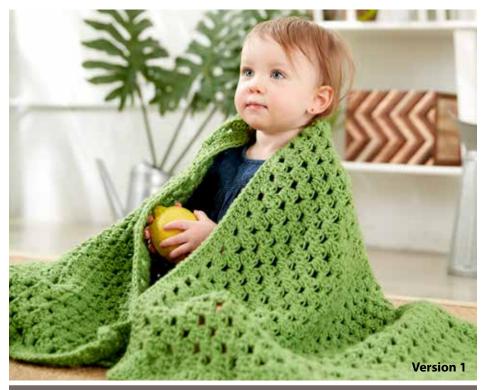

#### CARON EASY PEASY CROCHET BABY BLANKET | CROCHET

#### MATERIALS

**Caron<sup>®</sup> One Pound<sup>™</sup>** (16 oz/453.6 g; 812 yds/742 m) Version 1 Grass Green (10620) 2 balls **Version 2** Peach (10504) 2 balls

Size U.S. J/10 (6 mm) crochet hook or size needed to obtain gauge.

#### **MEASUREMENT**

Approx 40" [101.5 cm] square.