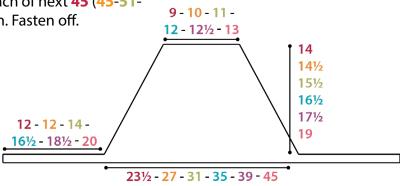

#### **BODY**

With A, ch 36 (40-43-47-49-51). 1st row: 1 dc in 3rd ch from hook. 1 dc in each ch to end of chain. Turn. 34 (38-41-45-47-49) dc. First row of Stripe Pat is now in place.

Proceed as follows, keeping cont of Stripe Pat:

**Sizes M, L, XL, 2/3XL and 4/5XL only: Next row:** Ch 2. 1 dc in first dc. 3 dc in next dc. 1 dc in each st to last 2 sts. 3 dc in next st. 1 dc in last st. Turn. (42-45-49-51-53) dc. Rep last row (3-7-10-15-22) times more. (54-73-89-111-141) dc.

All sizes: Next row: Ch 2. 1 dc in first st. 2 dc in next st. 1 dc in each st to last 2 sts. 2 dc in next st. 1 dc in last st. Turn. 36 (56-75-91-113-143) dc.

Rep last row **26** (23-21-20-17-13) times more. **88** (102-117-131-147-169) dc.

**Do not** fasten off. **Do not** turn at end of last row.

#### **Side Ties**

Ch **45** (**45-51-60-68-75**). Fasten off. **Do not** turn.

With same side of work facing as last row, re-join appropriate yarn with sl st to first dc. Ch 47 (47-53-62-70-77).

Next row: 1 dc in 3rd ch from hook. 1 dc in each of next 44 (44-50-59-67-74) ch. 1 dc in each of next 88 (102-117-131-147-169) dc. 1 dc in each of next 45 (45-51-60-68-75) ch. Fasten off.