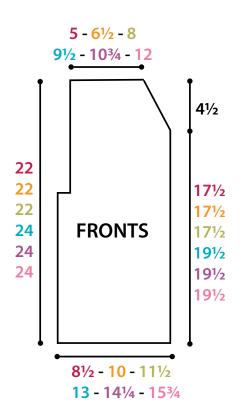

#### RIGHT FRONT

Sizes XS/S, L and 2/3XL only: With A, ch 32 (42-52).

1st row: (RS). With A, 1 hdc in 3rd ch from hook. 1 hdc in each of next 4 ch. With B, 1 hdc in each of next 5 ch. \*With A, 1 hdc in each of next 5 ch. With B, 1 hdc in each of next 5 hdc. Rep from \* to end of chain. Turn. 30 (40-50) hdc.

4th row: As 2nd row.

**5th to 7th rows:** As 2nd to 4th

rows.

8th row: As 3rd row.

**9th to 12th rows:** As 3rd and 4th rows twice.

Rep 5th to 12th rows for Check Pat 3 times more.

Shape Armholes: 1st row: (RS). With B, ch 2. 1 hdc in each of next 5 hdc. \*With A, 1 hdc in each of next 5 hdc. With B, 1 hdc in each of next 5 hdc. Rep from \* to last 5 hdc. Turn. Leave rem sts unworked. 25 (35-45) hdc.

#### **All Sizes:**

Cont in Check Pat until Armhole measures 14 rows less than Back, ending on a WS row.

Shape Neck: 1st row: (RS). Keeping cont of pat, ch 2. Hdc2tog over first 2 sts. Pat to end of row. Turn. 24 (29-34-39-44-49) sts.

#### LEFT FRONT

Sizes XS/S, L and 2/3XL only: With B, ch 32 (42-52).

1st row: (RS). With B, 1 hdc in 3rd ch from hook. 1 hdc in each of next 4 ch. With A, 1 hdc in each of next 5 ch. \*With B, 1 hdc in each of next 5 ch. With A, 1 hdc in each of next 5 hdc. Rep from \* to end of chain. Turn. 30 (40-50) hdc.

## **All Sizes:**

**Shape Neck: 1st row:** (RS). Pat to last 2 hdc. Hdc2tog. Turn. **24** (**29-34-39-44-49**) sts.

**2nd row:** Pat across row. Turn. Rep last 2 rows 6 times more. **18** (23-28-33-38-43) sts. Fasten off.