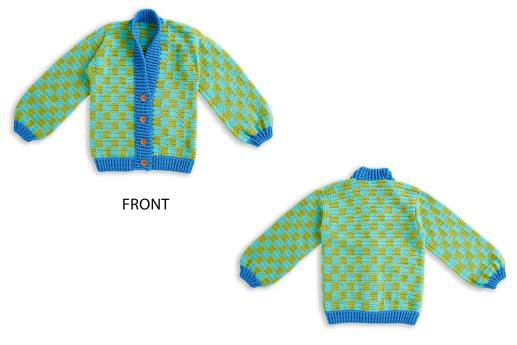

### **BACK**

With A, ch **67** (77-87-97-107-117). **1st row:** (RS). With A, 1 hdc in 3rd ch from hook. 1 hdc in each of next 4 ch. \*With B, 1 hdc in each of next 5 ch. With A, 1 hdc in each of next 5 ch. Rep from \* to end of chain. Turn. **65** (75-85-95-105-115) hdc.

#### RIGHT FRONT

Sizes XS/S, L and 2/3XL only: With A, ch 32 (42-52).

1st row: (RS). With A, 1 hdc in 3rd ch from hook. 1 hdc in each of next 4 ch. With B, 1 hdc in each of next 5 ch. \*With A, 1 hdc in each of next 5 ch. With B, 1 hdc in each of next 5 hdc. Rep from \* to end of chain. Turn. 30 (40-50) hdc.

#### LEFT FRONT

Sizes XS/S, L and 2/3XL only: With B, ch 32 (42-52).

1st row: (RS). With B, 1 hdc in 3rd ch from hook. 1 hdc in each of next 4 ch. With A, 1 hdc in each of next 5 ch. \*With B, 1 hdc in each of next 5 ch. With A, 1 hdc in each of next 5 hdc. Rep from \* to end of chain. Turn. 30 (40-50) hdc.

### **FINISHING**

With WS tog, sew shoulder seams. Sew Sleeves to Body, matching center st marker to shoulder seams. Sew Sleeve and side seams.

# **Front Edging and Collar**

Edging: 1st row: (RS). Join C with sl st to bottom right corner of Ribbing. Ch 1. Work 92 (92-92-98-98-98) sc evenly up right side edge. Work 16 sc across Back neck edge. Work 92 (92-92-98-98) sc evenly down Left Front. 200 (200-200-212-212-212) sc. Turn.