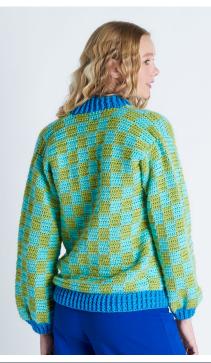

### **BACK**

With A, ch **67** (77-87-97-107-117). **1st row:** (RS). With A, 1 hdc in 3rd ch from hook. 1 hdc in each of next 4 ch. \*With B, 1 hdc in each of next 5 ch. With A, 1 hdc in each of next 5 ch. Rep from \* to end of chain. Turn. **65** (75-85-95-105-115) hdc.

Shape Armholes: 1st row: (WS). Skip first 5 sts. Join A with sl st to next st. Ch 2. 1 hdc in same st as join. 1 hdc in each of next 4 sts. \*With B, 1 hdc in each of next 5 hdc. With A, 1 hdc in each of next 5 hdc. Rep from \* to last 5 sts. Turn. Leave rem sts unworked. 55 (65-75-85-95-105) hdc.

2nd to 4th rows: With A, ch 2. 1 hdc in each of first 5 hdc. \*With B, 1 hdc in each of next 5 hdc. With A, 1 hdc in each of next 5 hdc. Rep from \* to end of row. Turn.

Cont in Check Pat until Armholes measure 9 (9-9-11-11-11)" [23 (23-23-28-28) cm], ending on a WS row. Fasten off.

### **FINISHING**

With WS tog, sew shoulder seams. Sew Sleeves to Body, matching center st marker to shoulder seams. Sew Sleeve and side seams.