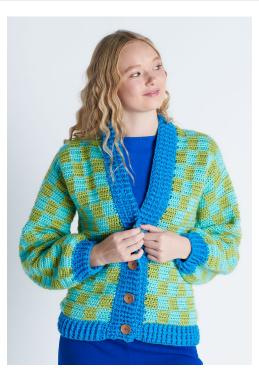

**CARON**® **CROCHET CHECKERED CARDIGAN** 

**CAC0129-034316M** | January 27, 2023

| MATERIALS                                        |      |   |   |    |       |       |       |
|--------------------------------------------------|------|---|---|----|-------|-------|-------|
| Caron® Simply Soft™ (6 oz/170.1g; 315 yds/288 m) |      |   |   |    |       |       |       |
| Sizes                                            | XS/S | M | L | XL | 2/3XL | 4/5XL |       |
| Contrast A<br>Robin's Egg (9780)                 | 3    | 3 | 4 | 4  | 5     | 5     | balls |
| Contrast B<br>Chartreuse (9771)                  | 3    | 3 | 4 | 4  | 5     | 5     | balls |
| Contrast C<br>Cobalt Blue (9784)                 | 2    | 2 | 2 | 2  | 3     | 3     | balls |

### **BACK**

With A, ch **67** (77-87-97-107-117). **1st row:** (RS). With A, 1 hdc in 3rd ch from hook. 1 hdc in each of next 4 ch. \*With B, 1 hdc in each of next 5 ch. With A, 1 hdc in each of next 5 ch. Rep from \* to end of chain. Turn. **65** (75-85-95-105-115) hdc.

### **FINISHING**

With WS tog, sew shoulder seams. Sew Sleeves to Body, matching center st marker to shoulder seams. Sew Sleeve and side seams.

# **Front Edging and Collar**

Edging: 1st row: (RS). Join C with sl st to bottom right corner of Ribbing. Ch 1. Work 92 (92-92-98-98-98) sc evenly up right side edge. Work 16 sc across Back neck edge. Work 92 (92-92-98-98) sc evenly down Left Front. 200 (200-200-212-212-212) sc. Turn.