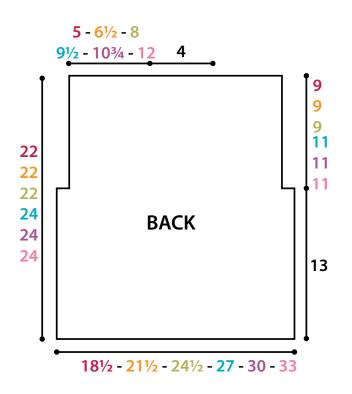

### **BACK**

With A, ch **67** (77-87-97-107-117). **1st row:** (RS). With A, 1 hdc in 3rd ch from hook. 1 hdc in each of next 4 ch. \*With B, 1 hdc in each of next 5 ch. With A, 1 hdc in each of next 5 ch. Rep from \* to end of chain. Turn. **65** (75-85-95-105-115) hdc.

Shape Armholes: 1st row: (WS). Skip first 5 sts. Join A with sl st to next st. Ch 2. 1 hdc in same st as join. 1 hdc in each of next 4 sts. \*With B, 1 hdc in each of next 5 hdc. With A, 1 hdc in each of next 5 hdc. Rep from \* to last 5 sts. Turn. Leave rem sts unworked. 55 (65-75-85-95-105) hdc.

2nd to 4th rows: With A, ch 2. 1 hdc in each of first 5 hdc. \*With B, 1 hdc in each of next 5 hdc. With A, 1 hdc in each of next 5 hdc. Rep from \* to end of row. Turn.

Cont in Check Pat until Armholes measure 9 (9-9-11-11-11)" [23 (23-23-28-28) cm], ending on a WS row. Fasten off.

#### **All Sizes:**

Cont in Check Pat until Armhole measures 14 rows less than Back, ending on a WS row.

Shape Neck: 1st row: (RS). Keeping cont of pat, ch 2. Hdc2tog over first 2 sts. Pat to end of row. Turn. 24 (29-34-39-44-49) sts.

**2nd row:** Pat across row. Turn. Rep last 2 rows 6 times more. **18** (23-28-33-38-43) sts. Fasten off.