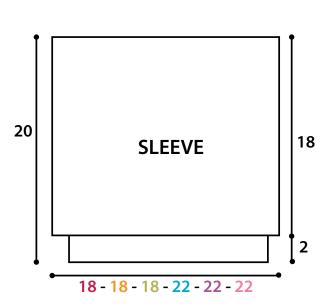

#### **SLEEVES**

With A, ch **67** (**67-67-77-77-77**).

1st row: (RS). With A, 1 hdc in 3rd ch from hook. 1 hdc in each of next 4 ch. \*With B, 1 hdc in each of next 5 ch. With A, 1 hdc in each of next 5 ch. Rep from \* to end of chain. Turn. 65 (65-65-75-75) hdc.

9th to 12th rows: With A, ch 2. 1 hdc in each of first 5 hdc. \*With B, 1 hdc in each of next 5 hdc. With A, 1 hdc in each of next 5 hdc. Rep from \* to end of row. Turn.

Cont even in Check Pat until Sleeve measures 18" [45.5 cm], ending on a WS row. Fasten off.

#### **Sleeve Cuffs**

**Edging: 1st rnd:** Join C with sl st at Sleeve seam. Ch 1. Work 64 (64-64-76-76-76) sc evenly around bottom of Sleeve. Join with sl st to first sc. 2nd rnd: Ch 2 (does not count as st). \*Hdc2tog. Rep from \* around. Join with sl st to first st. 32 (32-32-38-38-38) sts.

Ribbing: 1st rnd: Ch 2. \*1 dcfp around next st. 1 dcbp around next st. Rep from \* around. Join with sl st to first st.

Rep last rnd until Cuff measures 2" [5 cm]. Fasten off.