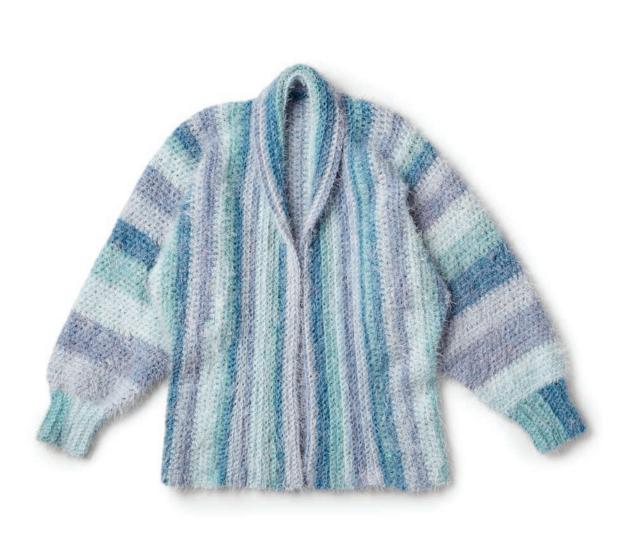

## CARON<sup>®</sup> CUFF TO CUFF CROCHET CARDIGAN | CROCHET

| MATERIALS                                                           |      |   |   |    |       |       |       |
|---------------------------------------------------------------------|------|---|---|----|-------|-------|-------|
| <b>Caron<sup>®</sup> Latte Cakes™</b> (8.8 oz/250 g; 530 yds/485 m) |      |   |   |    |       |       |       |
| Sizes                                                               | XS/S | Μ | L | XL | 2/3XL | 4/5XL |       |
| Horizon Blue (22028                                                 | ) 3  | 3 | 4 | 5  | 5     | 6     | balls |

#### **Bust measurement**

| XS/S   | 28-34" [71-86.5 cm]     |
|--------|-------------------------|
| Μ      | 36-38" [91.5-96.5 cm]   |
| L      | 40-42" [101.5-106.5 cm] |
| XL     | 44-46" [112-117 cm]     |
| 2/3 XL | 48-54" [122-137 cm]     |
| 4/5 XL | 56-62" [142-157.5 cm]   |

#### Finished bust

| XS/S   | 38" [96.5 cm]  |
|--------|----------------|
| М      | 42" [106.5 cm] |
| L      | 45" [114.5 cm] |
| XL     | 50" [127 cm]   |
| 2/3 XL | 58" [147 cm]   |
| 4/5 XL | 64" [162.5 cm] |