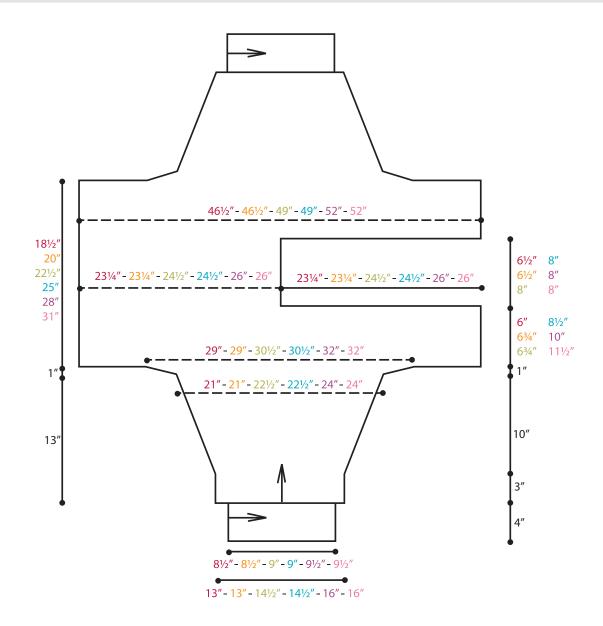

#### **CARDIGAN**

Beg at Right Sleeve edge, ch 42 (42-46-46-50-50).

in 3rd ch from hook. 1 hdc in each ch to end of chain. Turn. 2 hdc. Rep from \* to last 40 (40-44-44-48-48) hdc.

Proceed in pat as follows: 1st row: Ch 2. 1 hdc in sp between first 2 hdc. \*1 hdc in sp between next 2 hdc. Rep from \* to last hdc. 1 hdc in last hdc. Turn. Rep last row for pat 6 times more, of next **25** (25-27-27-29-29) ch. ending on a WS row.

Shape sleeve: 1st row: (RS). Ch 2.2 hdc in sp between first 2 hdc. \*1 hdc in sp between next 2 hdc. Rep from \* to last hdc. 2 hdc in last hdc. Turn.

2nd row: Ch 2. 1 hdc in sp between first 2 hdc. \*1 hdc in sp between next 2 hdc. Rep from \* to last hdc. 1 hdc in last hdc. Turn.

Rep last 2 rows 11 times more. 64 (64-68-68-72-72) hdc. Place first set of markers at each end of last row.

Cont even in pat until work from beg measures 13" [33 cm], ending on a WS row. Place 2nd set of markers at each end of last row.

Next 6 rows: Ch 6. 1 hdc in 3rd ch Foundation row: (RS). 1 hdc from hook. 1 hdc in each of next 3 ch. \*1 hdc in sp between next hdc. 1 hdc in last hdc. Turn. 88 (88-92-92-96-96) hdc at end of 6th row.

> Shape sides: Next 2 rows: Ch 28 (28-30-30-32-32). 1 hdc in 3rd ch from hook. 1 hdc in each \*1 hdc in sp between next 2 hdc. Rep from \* to last hdc. 1 hdc in last hdc. Turn. 140 (140-148-148-156-156) hdc at end of 2nd row.

Work a further 14 (16-16-20-24-28) rows even in pat. Break yarn.

Shape back neck: Next row: (RS). Skip first 71 (71-75-75-79-79) hdc. Join yarn with sl st in sp between next 2 hdc. Ch 2. 1 hdc in same sp. \*1 hdc in sp between next 2 hdc. Rep from \* to last hdc. 1 hdc in last hdc. Turn. 69 (69-73-73-79-79) hdc. Work a further **15** (**15-19-19-19**) rows even in pat. Next row: (RS). Ch 73 (73-77-77-81-81). 1 hdc in 3rd ch from hook. 1 hdc in each of next 70 (70-74-74-78-78) ch. \*1 hdc in

sp between next 2 hdc. Rep from \* to last hdc. 1 hdc in last hdc. Turn. 140 (140-148-148-156-156) hdc.

Work a further **14** (16-16-20-24-28) rows even in pat. Break yarn.

Shape sides: Next row: (RS). Skip first 26 (26-28-28-30-30) hdc. Join varn with sl st in next hdc. Ch 2. 1 hdc in sp between last hdc and next hdc. \*1 hdc in sp between next 2 hdc. Rep from \* to last 26 (26-28-28-30-30) hdc. Turn. Leave rem sts unworked. 88 (88-92-92-96-96) hdc rem. Work 1 row even in pat.

#### Shape Left Sleeve: Next row:

SI st across first 4 sts. Ch 2, 1 hdc in sp between last hdc and next hdc. \*1 hdc in sp between next 2 hdc. Rep from \* to last 4 hdc. Turn. Leave rem 4 sts unworked. Next row: Ch 2. 1 hdc in sp between first 2 hdc. \*1 hdc in sp between next 2 hdc. Rep from \* to last hdc. 1 hdc in last hdc. Turn. Rep last 2 rows twice more. 64 (64-68-68-72-72) hdc.

Cont even in pat until work measures same length as Right Sleeve between 1st and 2nd set of markers, ending on a WS row.

1st row: (RS). Ch 2. Hdc2tog over sp between first 2 hdc and next 2 hdc. \*1 hdc in sp between next 2 hdc. Rep from \* to last 2 hdc. Hdc2tog over sp between last 2 hdc and last hdc. Turn. **2nd row:** Ch 2. 1 hdc in sp between first 2 sts. \*1 hdc in sp between

next 2 hdc. Rep from \* to last st. 1 hdc in last st. Turn. Rep last 2 rows 11 times more. 40 (40-44-44-48-48) hdc.

Cont even in pat until Sleeve measures same length as Right Sleeve, Fasten off.

spark your inspiration!

## CARON<sup>®</sup> CUFF TO CUFF CROCHET CARDIGAN | CROCHET

**Cuffs** (make 2 – worked lengthwise) Ch 14.

**1st row:** (RS). 1 sc in 2nd ch from hook. 1 sc in each to end of chain. Turn. 13 sc.

**2nd row:** Ch 1. Working into back loops only, 1 sc in each sc to end of row. Turn.

Rep last row until Cuff measures 8½ (8½-9-9-9½-9½)" [21.5 (21.5-23-23-24-24) cm] when slightly stretched. Fasten off leaving a long end for seam.