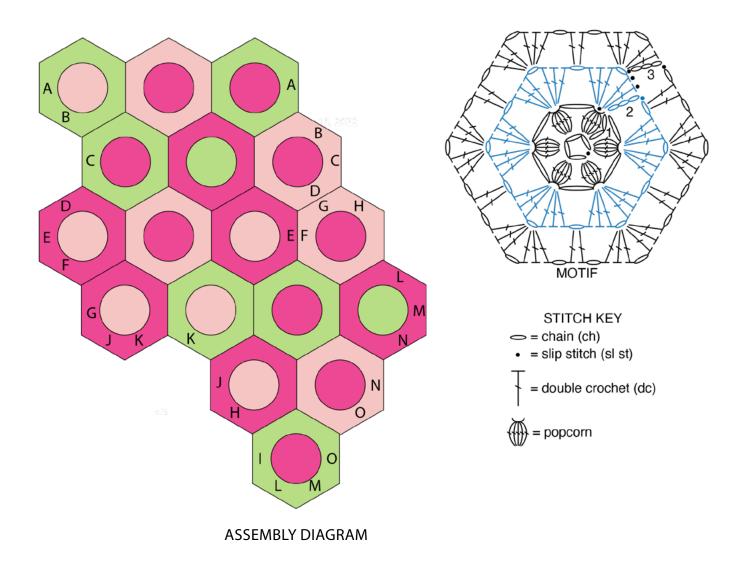

## Motif

See diagram on page 2.

Make 2 using A as Color 1 and B as Color 2.

Make 4 using A as Color 1 and C as Color 2.

Make 5 using C as Color 1 and A as Color 2.

Make 4 using C as Color 1 and B as Color 2.

Make 2 using B as Color 1 and C as Color 2.

With Color 1, ch 4. Join with sl st to first ch to form ring.

**CARON**® BOLD POPS CROCHET STOCKING

**CAC0128-035612M** | October 28, 2023

**1st rnd:** Ch 2 (**does not** count as dc). (Popcorn in ring. Ch 1) 6 times. Join with sl st to first popcorn. Fasten off Color 1. Join Color 2 with sl st to any Popcorn st.

2nd rnd: Ch 3. (2 dc. Ch 1. 3 dc) in same sp as last sl st. Ch 1. [(3 dc. Ch 1. 3 dc) in next Popcorn. Ch 1] 5 times. Join with sl st to top of ch 3. 3rd rnd: Sl st to next ch-1 corner sp. Ch 3. (2 dc. Ch 1. 3 dc) in same sp as last sl st. \*Ch 1. 2 dc in next ch-1 sp. Ch 1. (3 dc. Ch 1. 3 dc) in next ch-1 sp. Rep from \* to last ch-1 sp. Ch 1. 2 dc in last ch-1 sp. Ch 1. Join with sl st to top of ch 3. Fasten off.

### **FINISHING**

Sew Motifs tog as shown in Assembly Diagram, matching A side to A side, B side to B side, etc.

**Top Edging:** Join C with sl st to top left of Stocking.

**1st rnd:** Ch 1. 1 sc in each st and ch-sp around. Ch 15 for hanging loop. Join with sl st to first sc. Fasten off.