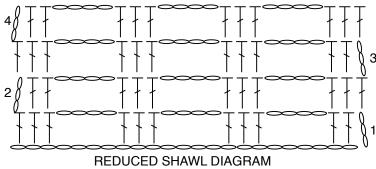

# SHAWL

Ch 96.

**1st row:** (RS). 1 dc in 4th ch from hook (counts as 2 dc). 1 dc in next ch. \*Ch 4. Skip next 4 ch. 1 dc in each of next 3 ch. Rep from \* to end of chain. Turn. 94 sts (dc and ch). **2nd row:** Ch 3. 1 dc in first dc. 1 dc in each of next 2 dc. \*Ch 4. Skip next ch-4 sp. 1 dc in each of next 3 dc. Rep from \* to end of row. Turn.

Rep last row for pat until work from beg measures approx 75" [190.5 cm], ending on a RS row. Fasten off.