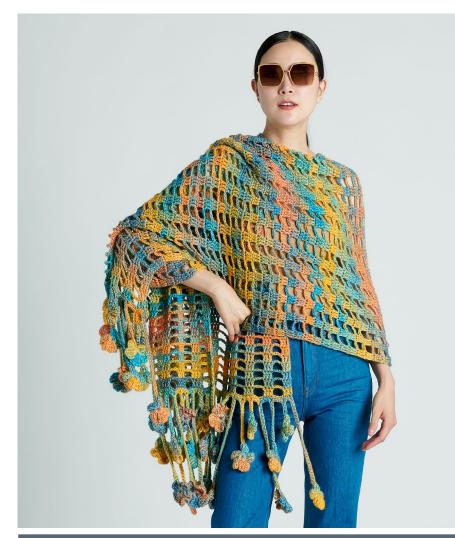

# **CARON**<sup>®</sup> BLOSSOMS CAKES CROCHET SHAWL

#### MEASUREMENTS

Approx 26" x 75" [66 x 190.5 cm], excluding fringe.

#### MATERIALS

Caron® Blossom Cakes™ (8 oz/227 g; 481 yds/440 m)Macaw (37006)3 cakesSize U.S. J/10 (6 mm) crochet hook or size needed to obtain gauge.