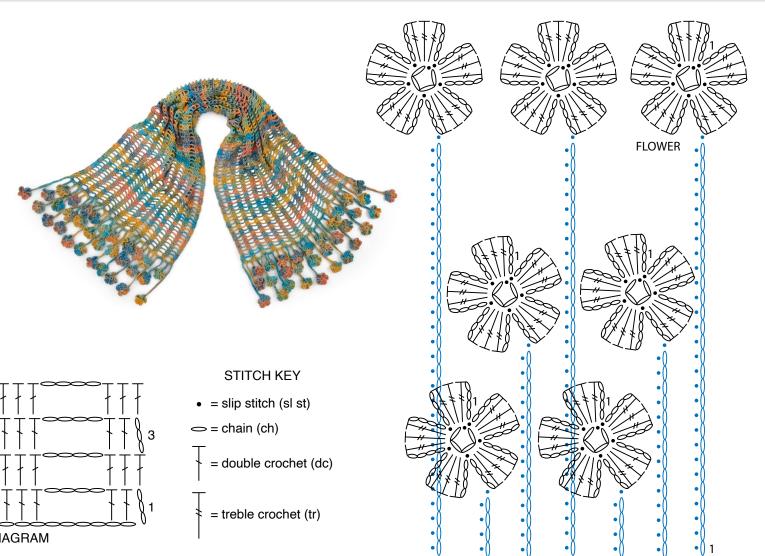

# SHAWL

Ch 96.

**1st row:** (RS). 1 dc in 4th ch from hook (counts as 2 dc). 1 dc in next ch. \*Ch 4. Skip next 4 ch. 1 dc in each of next 3 ch. Rep from \* to end of chain. Turn. 94 sts (dc and ch). **2nd row:** Ch 3. 1 dc in first dc. 1 dc in each of next 2 dc. \*Ch 4. Skip next ch-4 sp. 1 dc in each of next 3 dc. Rep from \* to end of row. Turn.

Rep last row for pat until work from beg measures approx 75" [190.5 cm], ending on a RS row. Fasten off.

#### FLOWER (make 64)

See diagram on page 2. Ch 4. Join with sl st to first ch to form a ring. **1st rnd:** (Ch 4. 3 tr. Ch 4. Sl st) 5 times in ring. Fasten off.

#### Fringe

**\*\*\*1st row:** (RS). \*Ch 28. Join yarn with sl st to any ch-4 sp of Flower. SI st in each of next 28 ch.\*\* 1 sc in each of next 3 dc. Ch 14. Join with sl st to any ch-4 sp of Flower. Sl st in each of next 14 ch. 1 sc in each of next 3 dc. Ch 4. Join with sl st to Join with sl st to any ch-4 sp of Flower. SI st in each of next 4 ch. 1 sc in each of next 3 dc. Rep from \* to last dc. Rep from \* to \*\* once. Fasten off.\*\*\*