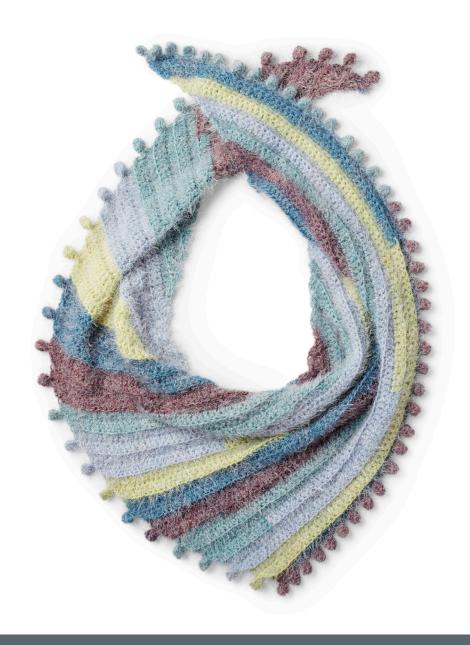

# **CARON**®

#### **CROCHET BOBBLE FRINGE SHAWL** | CROCHET

### **MEASUREMENTS**

Approx 66" [167.5 cm] wide x 21" deep [53.5 cm]

### **INSTRUCTIONS**

Ch 4.

1st row: (WS). 2 dc in 4th ch from hook, Turn, 3 dc.

2nd row: Ch 5. Bobble in 4th ch from hook. SI st in next ch and back loops only of each of first 2 dc. Ch 3. 1 dc in same sp as last sl st. (1 dc. 1 tr) in last dc. Turn. 4 dc.

**3rd row:** Ch 4. Working in back loops only, 1 dc in first st. 2 dc in each of next 2 dc. Turn. Leave rem st unworked. 6 sts.

\*\*4th row: Ch 5. Bobble in 4th ch from hook. SI st in next ch and back loops only of each of first 2 dc. Ch 3. Working in back loops only, 1 dc in each dc to last 3 sts. 2 dc in each of next 2 dc. (1 dc. 1 tr) in last st. Turn.

# **CARON crochet Bobble Fringe Shawl** | CROCHET

**5th row:** Ch 4. Working in back loops only, 1 dc in first st. 2 dc in each of next 2 dc. 1 dc in each dc to last dc. **Turn**. Leave rem st unworked.

Rep 4th and 5th rows until Shawl across longest edge measures approx 65" [165 cm], ending on 5th row.

Next Row: (RS – Bobble row). Ch 5. Bobble in 4th ch from hook. SI st in next ch and back loops only of each of first 3 dc. \*Ch 5. Bobble in 4th ch from hook. SI st in next ch and back loops only of each of next 3 dc. Rep from \* to end of row. Fasten off.