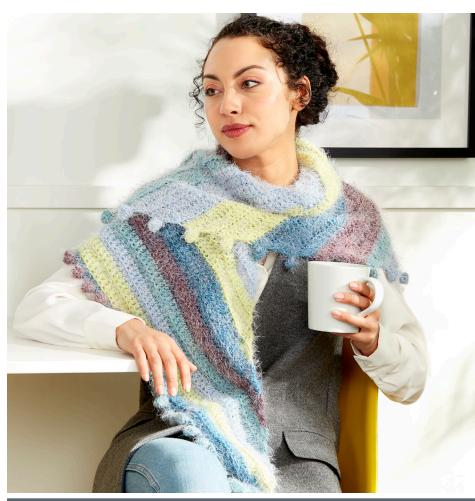

# **CARON**®

#### **CROCHET BOBBLE FRINGE SHAWL** | CROCHET

### **MEASUREMENTS**

Approx 66" [167.5 cm] wide x 21" deep [53.5 cm]