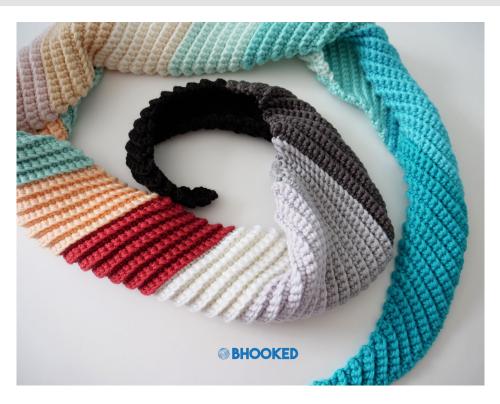

#### MEASUREMENTS

Approx 8" x 78" [20 x 198 cm]

#### GAUGE

15.5 sctbl and 17 rows = 4" [10 cm].

### INSTRUCTIONS

Stripe Pat With A, work 33 rows. With B, work 18 rows. With C, work 12 rows. With D, work 12 rows. With E, work 12 rows. With F, work 12 rows. With G, work 12 rows. With H, work 12 rows.

With J, work 12 rows. With K, work 12 rows. With L, work 12 rows. With M, work 12 rows. With N, work 18 rows. With O, work 32 rows. These 233 rows form Stripe Pat.