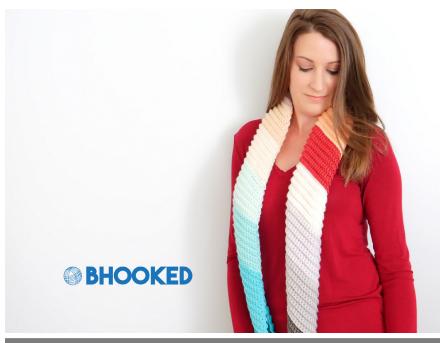

#### MEASUREMENTS

Approx 8" x 78" [20 x 198 cm]

#### GAUGE

15.5 sctbl and 17 rows = 4" [10 cm].

### INSTRUCTIONS

Stripe Pat With A, work 33 rows. With B, work 18 rows. With C, work 12 rows. With D, work 12 rows. With E, work 12 rows. With F, work 12 rows. With G, work 12 rows. With H, work 12 rows.

With J, work 12 rows. With K, work 12 rows. With L, work 12 rows. With M, work 12 rows. With N, work 18 rows. With O, work 32 rows. These 233 rows form Stripe Pat.