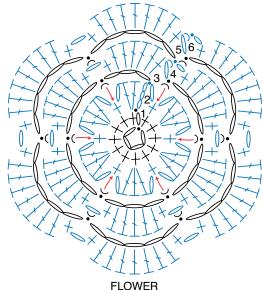

## **FLOWERS** (make 3).

See Diagram 2 on page 3.

With A, ch 4. Join with sl st to first ch to form rina.

**1st rnd:** 12 sc in ring. Join with sl st to first sc. 2nd rnd: Ch 3 (counts as dc). 2 dc in same sp as sl st. Ch 1. \*1 sc in next sc. Ch 1. 3 dc in next sc. Ch 1. Rep from \* around. Rep from \* around, ending with 1 sc in last sc. Ch 1. Join with sl st to top of ch 3.

3rd rnd: \*Ch 3. SI st in back loop of next sc, keeping ch to back of work. Rep from \* around.

4th rnd: Ch 1. \*(1 sc. 5 dc. 1 sc) in next ch-3 sp. Ch 1. Rep from \* around. Join with sl st to back loop of ch 1.

5th rnd: \*Ch 5. Sl st in back loop of next ch 1, keeping ch to back of work. Rep from \* around.

**6th rnd:** Ch 1. \*(1 sc. 7 dc. 1 sc) in next ch-3 sp. Ch 1. Rep from \* around. Join with sl st to back loop of ch 1. Fasten off. Sew Flowers to Headband and Scarf as shown.

# **DIAGRAM 2**

# **KEY**

 $\bigcirc$  = chain (ch)

• = slip stitch (sl st)

+ = single crochet (sc)

= double crochet (dc)