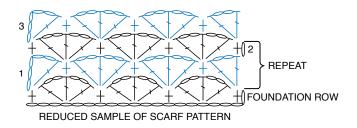

#### **SCARF**

See Diagram 1 on page 3.

With MC and size U.S. H/8 (5 mm) hook, ch 32.

**Foundation row:** (RS). 1 sc in 2nd ch from hook. \*Skip next 2 ch. [(1 dc. Ch 2) twice. 1 dc] all in next ch – Shell made. Skip next 2 ch. 1 sc in next ch. Rep from \* to end of ch. Turn.

#### **DIAGRAM 1**

# **KEY**

 $\bigcirc$  = chain (ch)

• = slip stitch (sl st)

+ = single crochet (sc)

= double crochet (dc)