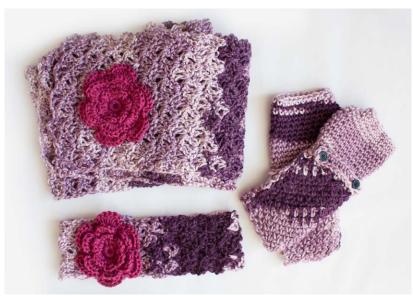

# CARON **COZY POSY SET | CROCHET**

### **MEASUREMENTS**

**Scarf:** Approx 7 x 60" [18 x 152.5 cm]. Headband and Fingerless Gloves: One size to fit average woman.

#### **SCARF**

See Diagram 1 on page 3.

With MC and size U.S. H/8 (5 mm) hook, ch 32.

**Foundation row:** (RS). 1 sc in 2nd ch from hook. \*Skip next 2 ch. [(1 dc. Ch 2) twice. 1 dc] all in next ch – Shell made. Skip next 2 ch. 1 sc in next ch. Rep from \* to end of ch. Turn.

#### **HFADRAND**

With MC and size U.S. H/8 (5 mm) hook. ch 14.

Work in pat, as given for Scarf until Headband measures 19½" [49.5 cm]. Fasten off. Sew short ends tog.

## **FLOWERS** (make 3).

See Diagram 2 on page 3.

With A, ch 4. Join with sl st to first ch to form rina.

**1st rnd:** 12 sc in ring. Join with sl st to first sc. 2nd rnd: Ch 3 (counts as dc). 2 dc in same sp as sl st. Ch 1. \*1 sc in next sc. Ch 1. 3 dc in next sc. Ch 1. Rep from \* around. Rep from \* around, ending with 1 sc in last sc. Ch 1. Join with sl st to top of ch 3.

5th rnd: \*Ch 5. Sl st in back loop of next ch 1, keeping ch to back of work. Rep from \* around.

**6th rnd:** Ch 1. \*(1 sc. 7 dc. 1 sc) in next ch-3 sp. Ch 1. Rep from \* around. Join with sl st to back loop of ch 1. Fasten off. Sew Flowers to Headband and Scarf as shown.

# **FINGERLESS GLOVES CUFF**

With MC and size U.S. 7 (4.5 mm) hook, ch 2.

**1st row:** (1 sc. Ch 1. 1 sc) in 2nd ch from hook, Turn, 3 sts.

2nd row: Ch 1. 1 sc in first sc. Ch 1. 1 sc Fasten off. in next ch-1 sp. Ch 1. 1 sc in last sc. Turn. 5 sts.

Sew Straps to Gloves across back of wrists. Sew buttons to each end of Strap through all thicknesses (buttons are decorative only).