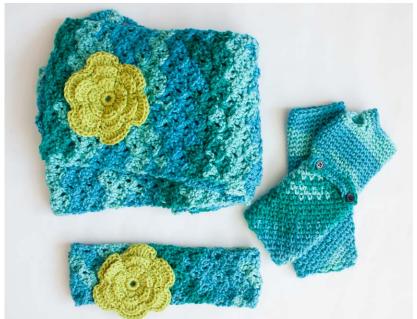

# CARON **COZY POSY SET | CROCHET**

### **MEASUREMENTS**

**Scarf:** Approx 7 x 60" [18 x 152.5 cm]. Headband and Fingerless Gloves: One size to fit average woman.

#### **SCARF**

See Diagram 1 on page 3.

With MC and size U.S. H/8 (5 mm) hook, ch 32.

**Foundation row:** (RS). 1 sc in 2nd ch from hook. \*Skip next 2 ch. [(1 dc. Ch 2) twice. 1 dc] all in next ch – Shell made. Skip next 2 ch. 1 sc in next ch. Rep from \* to end of ch. Turn.

#### **HFADRAND**

With MC and size U.S. H/8 (5 mm) hook. ch 14.

Work in pat, as given for Scarf until Headband measures 19½" [49.5 cm]. Fasten off. Sew short ends tog.

## **FLOWERS** (make 3).

See Diagram 2 on page 3.

With A, ch 4. Join with sl st to first ch to form rina.

**1st rnd:** 12 sc in ring. Join with sl st to first sc. 2nd rnd: Ch 3 (counts as dc). 2 dc in same sp as sl st. Ch 1. \*1 sc in next sc. Ch 1. 3 dc in next sc. Ch 1. Rep from \* around. Rep from \* around, ending with 1 sc in last sc. Ch 1. Join with sl st to top of ch 3.

5th rnd: \*Ch 5. Sl st in back loop of next ch 1, keeping ch to back of work. Rep from \* around.

**6th rnd:** Ch 1. \*(1 sc. 7 dc. 1 sc) in next ch-3 sp. Ch 1. Rep from \* around. Join with sl st to back loop of ch 1. Fasten off. Sew Flowers to Headband and Scarf as shown.

# **FINGERLESS GLOVES CUFF**

With MC and size U.S. 7 (4.5 mm) hook, ch 2.

**1st row:** (1 sc. Ch 1. 1 sc) in 2nd ch from hook, Turn, 3 sts.

2nd row: Ch 1. 1 sc in first sc. Ch 1. 1 sc Fasten off. in next ch-1 sp. Ch 1. 1 sc in last sc. Turn. 5 sts.

Sew Straps to Gloves across back of wrists. Sew buttons to each end of Strap through all thicknesses (buttons are decorative only).