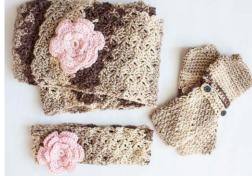

# CARON **COZY POSY SET | CROCHET**

### **MEASUREMENTS**

**Scarf:** Approx 7 x 60" [18 x 152.5 cm]. Headband and Fingerless Gloves: One size to fit average woman.

5th rnd: \*Ch 5. Sl st in back loop of next ch 1, keeping ch to back of work. Rep from \* around.

**6th rnd:** Ch 1. \*(1 sc. 7 dc. 1 sc) in next ch-3 sp. Ch 1. Rep from \* around. Join with sl st to back loop of ch 1. Fasten off. Sew Flowers to Headband and Scarf as shown.

Sew Straps to Gloves across back of wrists. Sew buttons to each end of Strap through all thicknesses (buttons are decorative only).