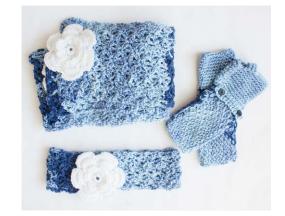

# CARON **COZY POSY SET | CROCHET**

### **MEASUREMENTS**

**Scarf:** Approx 7 x 60" [18 x 152.5 cm]. Headband and Fingerless Gloves: One size to fit average woman.

5th rnd: \*Ch 5. Sl st in back loop of next ch 1, keeping ch to back of work. Rep from \* around.

**6th rnd:** Ch 1. \*(1 sc. 7 dc. 1 sc) in next ch-3 sp. Ch 1. Rep from \* around. Join with sl st to back loop of ch 1. Fasten off. Sew Flowers to Headband and Scarf as shown.

Sew Straps to Gloves across back of wrists. Sew buttons to each end of Strap through all thicknesses (buttons are decorative only).