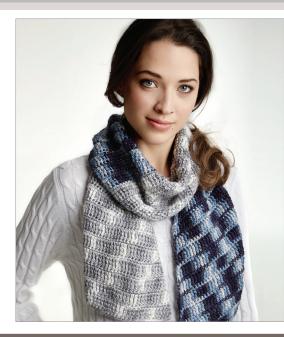

### MATERIALS

**Caron<sup>°</sup> Simply Soft<sup>°</sup> Camo<sup>™</sup>** (4 oz / 113 g; 204 yds / 186 m) Contrast A: Snow Camo (11005) 1 ball Contrast B: Blue Camo (11132) 1 ball

Size U.S. I/9 (5.5 mm) crochet hook or size needed to obtain gauge.

#### INSTRUCTIONS

With A, ch 34.

1st row: (RS). 1 sc in 2nd ch from hook and each ch to end of chain. Turn. 33 sc.

**2nd row:** Ch 4 (counts as tr). 1 tr in first sc. 1 tr in each sc to last 2 sc. Tr2tog. Turn. 33 sts.