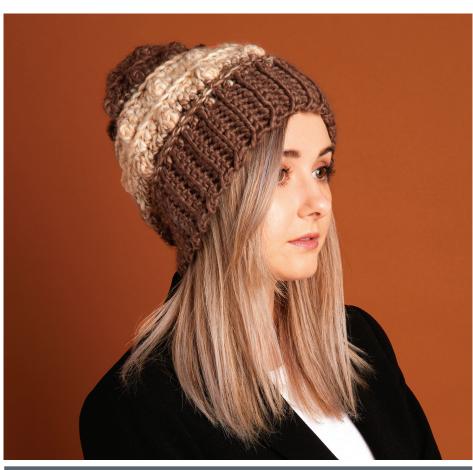

**CARON**<sup>®</sup> CROCHET COZY BOBBLES HAT

**CAC0116-029284M** | July 20, 2020

Caron® Swirl Cakes™ (8 oz/227 g; 252 yds/230 m)

Toasted Almond (22013)

1 ball

Sizes U.S. I/9 (5.5 mm) and U.S. K/10.5 (6.5 mm) crochet hooks **or size needed to obtain gauge.** Tapestry needle.

## SIZE

One size to fit Adult

## **GAUGE**

9 sc and 11 rows = 4" [10 cm] with larger hook.

## **INSTRUCTIONS**

**Ribbing:** With smaller hook, ch 9. **1st row:** (RS). 1 sc in 2nd ch from hook. 1 sc in each ch to end of ch. Turn. 8 sc.

**2nd row:** Ch 1. 1 scbl in each st to end of row. Turn.

Rep last row until Ribbing, when slightly stretched, measures 22" [56 cm]. **Do not** fasten off.

CARON® CROCHET

**CROCHET COZY BOBBLES HAT** 

**CAC0116-029284M** | July 20, 2020

Ch 1. Join last row and 1st row tog, working 1 row of sc through both thicknesses.