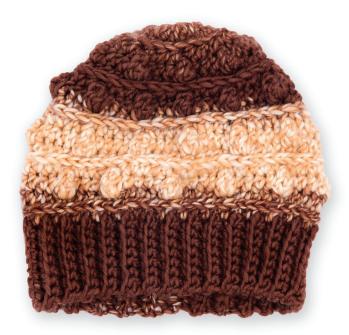

**CARON**<sup>®</sup> CROCHET COZY BOBBLES HAT

**CAC0116-029284M** | July 20, 2020

Caron® Swirl Cakes™ (8 oz/227 g; 252 yds/230 m)

Toasted Almond (22013)

1 ball

Sizes U.S. I/9 (5.5 mm) and U.S. K/10.5 (6.5 mm) crochet hooks **or size needed to obtain gauge.** Tapestry needle.

## **INSTRUCTIONS**

**Ribbing:** With smaller hook, ch 9. **1st row:** (RS). 1 sc in 2nd ch from hook. 1 sc in each ch to end of ch. Turn. 8 sc.

**2nd row:** Ch 1. 1 scbl in each st to end of row. Turn.

Rep last row until Ribbing, when slightly stretched, measures 22" [56 cm]. **Do not** fasten off.

CARON® CROCHET

**CROCHET COZY BOBBLES HAT** 

**CAC0116-029284M** | July 20, 2020

Ch 1. Join last row and 1st row tog, working 1 row of sc through both thicknesses.

**Do not** fasten off.

**Note:** Ch 2 at beg of rnd does not count as st.

Change to larger hook and proceed as follows:

**1st rnd:** Ch 2. Work 55 hdc evenly along side edge of ribbing. Join with sl st to first hdc.

2nd rnd: Ch 2. 1 hdchl in each hdc around. Join with sl st to first hdc.
3rd rnd: Ch 2. \*1 hdc in each of next 2 sts. Popcorn in next st. 1 hdc in each of next 2 sts. Rep from \* around. Join with sl st to first hdc.

**4th rnd:** Ch 2. 1 hdc in each st around. Join with sl st to first hdc.

5th rnd: As 2nd rnd.

**6th rnd:** Ch 2. \*Popcorn. 1 hdc in each of next 4 sts. Rep from \* around. Join with sl st to first hdc.

7th rnd: As 4th rnd.

Rep 2nd to 7th rnds for pat until work from beg measures approx 8" [20.5 cm], ending on a 3rd or 6th rnd.

Beg crown decs: **1st rnd:** Ch 2. \*Hdc2tog over next 2 sts. 1 hdc in each of next 3 sts. Rep from \* around. Join with sl st to first st. 44 sts.

**2nd rnd:** Ch 2. 1 hdchl in each hdc around. Join with sl st to first hdc. **3rd rnd:** Ch 2. \*1 hdc in first st. Popcorn in next st. 1 hdc in each of next 2 sts. Rep from \* around. Join with sl st to first hdc.

4th rnd: Ch 2. \*Hdc2tog over next 2 sts. 1 hdc in each of next 2 sts. Rep from \* around. Join with sl st to first st. 33 sts.

5th rnd: As 2nd rnd.

**6th rnd:** Ch 2. 1 hdc in first st. \*1 hdc in each of next 3 sts. Popcorn in next st. Rep from \* around. Join with sl st to first hdc.

**7th rnd:** Ch 2. \*Hdc2tog over next 2 sts. 1 hdc in next st. Rep from \* around. Join with sl st to first hdc. 22 sts.

8th rnd: As 2nd rnd.

**9th rnd:** Ch 2. \*Hdc2tog. Rep from \* around. Join with sl st to first hdc. Fasten off, leaving a long end. Thread end through rem sts, draw up tightly. Fasten securely.