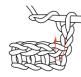

**Hdc2tog** = (Yoh and draw up a loop in next stitch) twice. Yoh and draw through all loops on hook

**Hdchl** = \*Work 1 hdc into horizontal bar created below stitch in previous

row (bar is below loops normally worked on WS – see diagram).