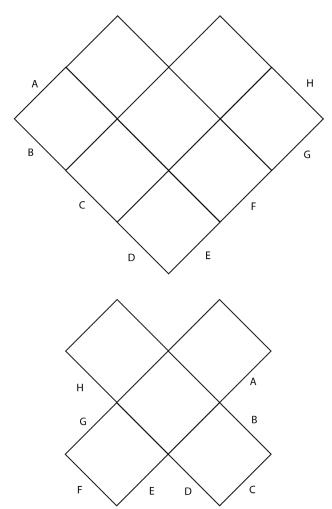

Fasten off.

CARON® CHECKEREI

**CHECKERED SQUARES CROCHET BAG** 

**CAC0103-036453M** | March 11, 2024

**Assembly:** Following diagrams, join Motifs tog, matching lettered sides, using rows of sc through back loops.