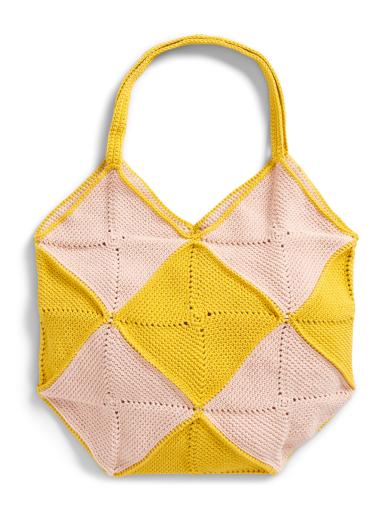

Fasten off.

CARON® CHECKEREI

**CHECKERED SQUARES CROCHET BAG** 

**CAC0103-036453M** | March 11, 2024

**Assembly:** Following diagrams, join Motifs tog, matching lettered sides, using rows of sc through back loops.