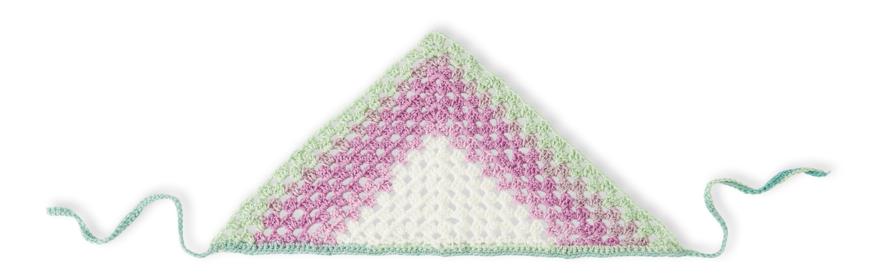

### **MEASUREMENTS**

Approx 11" [28 cm] deep x 22" [56 cm] long, excluding ties.

# **GAUGES**

15 sc and 16 rows = 4'' [10 cm]. 5 dc-groups and 9 rows = 4" [10 cm] in pat.

## **INSTRUCTIONS**

See diagram on page 2.

Ch 5. Join with sl st to first ch to form ring.

1st row: (RS). Ch 3 (counts as dc here and throughout). (2 dc. Ch 2. 3 dc) in ring. Turn.

2nd row: Ch 3. 2 dc in first dc. Ch 1. (3 dc. Ch 2. 3 dc) in next ch-2 sp (corner). Ch 1. 3 dc in last dc. Turn. **3rd row:** Ch 3. 2 dc in first dc. Ch 1. 3 dc in next ch-1 sp. Ch 1. (3 dc. Ch 2. 3 dc) in corner ch-2 sp. Ch 1. 3 dc in next ch-1 sp. Ch 1. 3 dc in top of beg ch. Turn.

4th row: Ch 3. 2 dc in first dc. (Ch 1. 3 dc in next ch-1 sp) to corner ch-2 sp. Ch 1. (3 dc. Ch 2. 3 dc) in corner ch-2 sp. (Ch 1. 3 dc in next ch-1 sp) to beg ch 3. 3 dc in top of beg ch. Turn.

Rep last row for pat until piece measures approx 22" [56 cm] along bottom edge. Fasten off.

### **TIES**

Ch 50. With RS facing, work 1 row of sc evenly across bottom edge of Bandana, Ch 51, Turn.

1st row: 1 sc in 2nd ch from hook. 1 sc in each of next 49 ch. 1 sc in each sc across bottom edge of Bandana, 1 sc in each of next 50 ch. Fasten off.