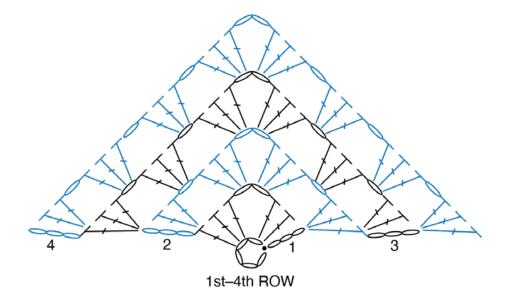

## **INSTRUCTIONS**

See diagram on page 2.

Ch 5. Join with sl st to first ch to form ring.

1st row: (RS). Ch 3 (counts as dc here and throughout). (2 dc. Ch 2. 3 dc) in ring. Turn.

2nd row: Ch 3. 2 dc in first dc. Ch 1. (3 dc. Ch 2. 3 dc) in next ch-2 sp (corner). Ch 1. 3 dc in last dc. Turn. **3rd row:** Ch 3. 2 dc in first dc. Ch 1. 3 dc in next ch-1 sp. Ch 1. (3 dc. Ch 2. 3 dc) in corner ch-2 sp. Ch 1. 3 dc in next ch-1 sp. Ch 1. 3 dc in top of beg ch. Turn.

4th row: Ch 3. 2 dc in first dc. (Ch 1. 3 dc in next ch-1 sp) to corner ch-2 sp. Ch 1. (3 dc. Ch 2. 3 dc) in corner ch-2 sp. (Ch 1. 3 dc in next ch-1 sp) to beg ch 3. 3 dc in top of beg ch. Turn.

Rep last row for pat until piece measures approx 22" [56 cm] along bottom edge. Fasten off.

**CAC0101-035975M** | January 8, 2024

 $\Rightarrow$  = chain (ch)

• = slip stitch (sl st)

= double crochet (dc)