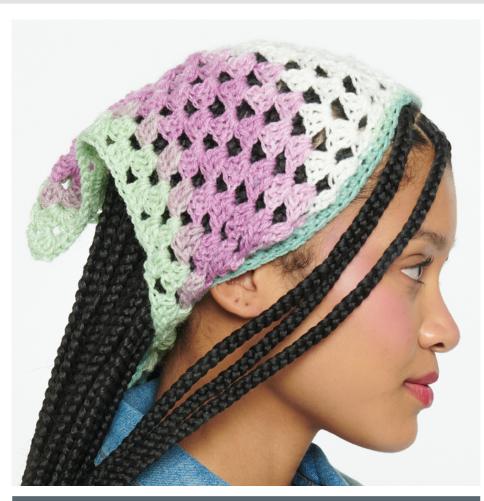

**CARON**® **CROCHET HAIR BANDANA** 

**CAC0101-035975M** | January 8, 2024

### **MEASUREMENTS**

Approx 11" [28 cm] deep x 22" [56 cm] long, excluding ties.