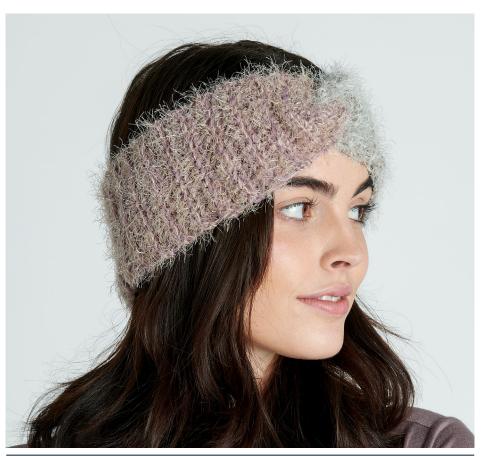

#### **FINISHING**

Lay Headband on flat surface with RS facing up. Bring up each short edge to meet in middle. Fold Color A short edge to form a "C" shape and B short edge to form a backwards "C" shape, and interlock as shown in Diagram. Sew ends tog using whipstitch.