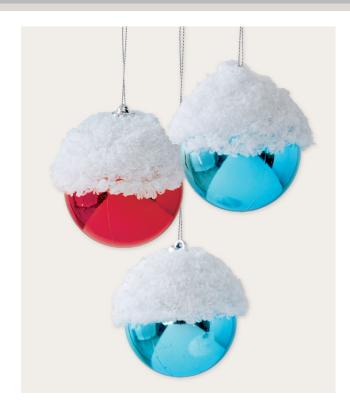

# **BERNAT**

**SNOW CAPPED ORNAMENTS** 

### **INSTRUCTIONS**

Remove the top hanger from ornament. Using paintbrush, apply glue to ornament from top to approximately 2" [5 cm] down from top.

Starting at the top of ornament (leaving space for the top hanger), wrap yarn around ornament to glue edge. Cut yarn. Set aside to dry.

## Bernat® Pipsqueak™

(4.4 oz/125 g; 127 yds/116 m) or (3.5 oz/100 g; 101 yds/92 m) or (8.8 oz/250 g; 254 yds/232 m) Whitey White **1 ball** (12005 or 58005 or 59005)

Note: 1 ball (4.4 oz/125 g) will make approx 60 ornaments.

Ball ornaments. White craft glue. Paintbrush.

BRN0517-003807M SNOW CAPPED ORNAMENTS 1 of 1