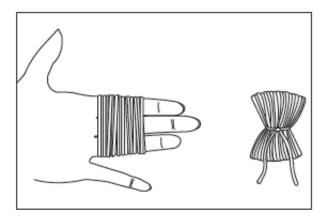

**Optional: Pompom:** Wind A around 3 fingers approx 60 times. Remove from fingers and tie tightly in center. Cut through each side of loops. Trim to a smooth round shape.

Attach to top of Slipper.

# BERNAT MEN'S & LADY'S SLIPPERS | KNIT

Pompom Diagram

BRK0827-008860M MEN'S & LADY'S SLIPPERS | KNIT 2 of 2