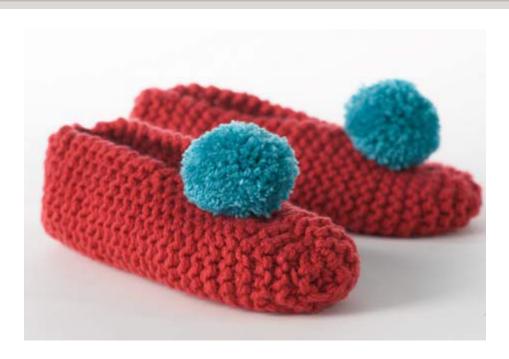

## BERNAT MEN'S & LADY'S SLIPPERS | KNIT

## **MATERIALS**

Bernat® Super Value™ (7 oz/197 g; 426 yds/389 m)
Sizes
Ladies 7/8
Main Color (MC) True Red (53707) 1 1 ball
Contrast A Aqua (53201) 1 ball

Size U.S. 10 (6 mm) knitting needles or size needed to obtain gauge.

### **SIZES**

To fit: Lady's shoe size **7/8** (Men's shoe size **9/10**).