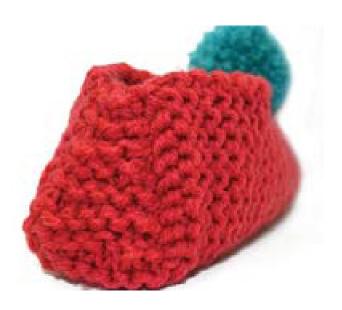

**3rd row:** K3. \*K2tog. K2. Rep from \* to end of row. 18 sts.

**5th row:** \*K2tog. K1. Rep from \* to end of row. 12 sts.

**6th row:** (K2tog) 6 times. 6 sts. Break yarn, leaving a long end. Thread end through rem sts and draw up firmly. Fasten securely. Using a flat seam, sew instep to 2nd set of markers. Sew side edges of back triangle to cast on sts of sides to form heel. See page 2.