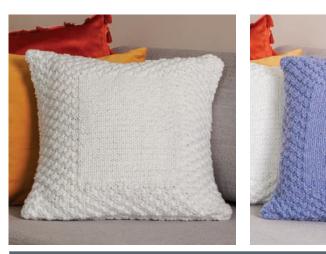

# **BERNAT** CHECK BORDER KNIT PILLOW

### **MEASUREMENT**

Approx 20" [51 cm] square.

## FRONT

Cast on 56 stitches (sts). **\*\*1st row:** [Right side (RS)]. Knit 1 (K1). \*K2. Purl 2 (P2). Repeat (Rep) from \* to last 3 sts. K3. **2nd row:** K1. \*P2. K2. Rep from \* to last 3 sts. P2. K1.

**3rd row:** K1. \*P2. K2. Rep from \* to last 3 sts. P2. K1.

**4th row:** K1. \*K2. P2. Rep from \* to last 3 sts. K3.

These 4 rows form Box St Pattern (Pat).

Work a further 10 rows in Box St Pat.\*\*

**1st row:** (RS). K1. (P2. K2) 3 times. P2. Place marker (PM) on needle. K26. PM. (P2. K2) 3 times. P2. K1. **2nd row:** K1. (K2. P2) 3 times. K2. Slip marker (SM). P26. SM. (K2. P2) 3 times. K3.

**3rd row:** K1. (K2. P2) 3 times. K2. PM. K26. PM. (K2. P2) 3 times. K3. **4th row:** K1. (P2. K2) 3 times. P2. SM. P26. SM. (P2. K2) 3 times. P2. K1. Rep these 4 rows 9 times more, then rep 1st and 2nd rows once. Work from \*\* to \*\*. (70 rows total). Cast off knitwise (RS).

BACK (make 2 pieces alike)
Cast on 56 sts.
1st row: (RS). K1. \*K2. P2. Rep from \* to last 3 sts. K3.
2nd row: K1. \*P2. K2. Rep from \* to last 3 sts. P2. K1.
3rd row: K1. \*P2. K2. Rep from \* to last 3 sts. P2. K1.
4th row: K1. \*K2. P2. Rep from \* to last 3 sts. K3.
These 4 rows form Box St Pat.

Work in Box St Pat until Back measures approx. 13" [33 cm], ending on a 2nd or 4th row of pat. Cast off in pat.

#### FINISHING

Overlap Back pieces to match

Front, with cast off sections in center to create opening to insert pillow form. Sew outer edge seams. Insert pillow form.