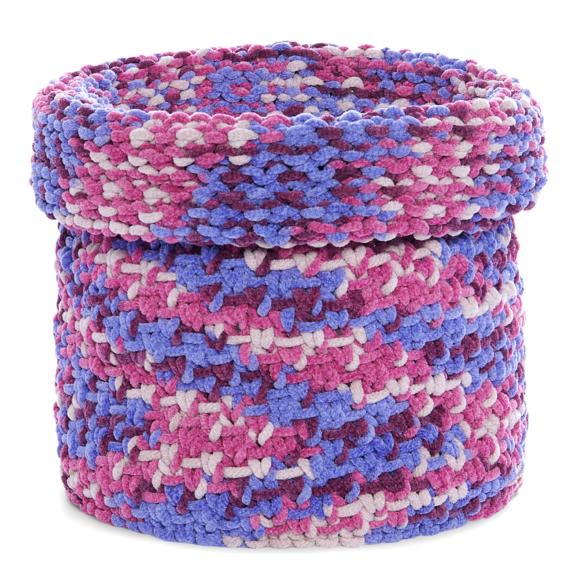

**BERNAT GRANDIOSE GATHERER KNIT BASKET** 

**BRK0504-035423M** | September 19, 2023

# **MEASUREMENTS**

Approx 111/2" [29 cm] diameter by 15" [38 cm] tall (unfolded)

# **INSTRUCTIONS**

**Note:** Basket begins with set of 5"double-pointed needles. Change to circular needle when necessary to accommodate increased sts.

With pair of double-pointed needles, cast on 8 sts.

#### **BASKET BODY**

1st rnd: \*K1. Sl1Pwyif. Rep from \*

around.

2nd rnd: Knit.

**3rd rnd:** \*SI1Pwyif. K1. Rep from

\* around. 4th rnd: Knit.

# **BERNAT** GRANDIOSE GATHERER KNIT BASKET

**BRK0504-035423M** | September 19, 2023

Rep last 4 rnds for pat until work from base edge measures approx 15" [38 cm].

**Next rnd:** Purl. Cast off loosely. Fold back cuff if desired.