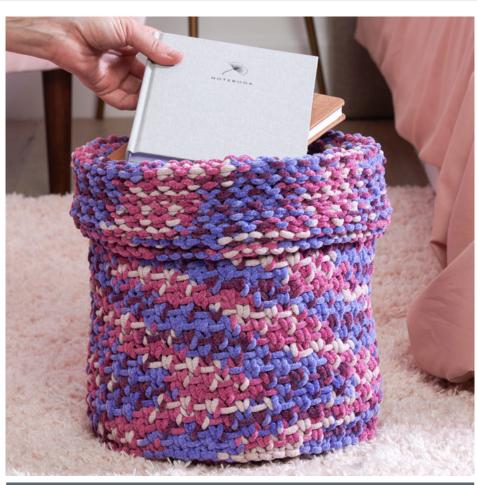

**BERNAT GRANDIOSE GATHERER KNIT BASKET** 

**BRK0504-035423M** | September 19, 2023

# **MEASUREMENTS**

Approx 111/2" [29 cm] diameter by 15" [38 cm] tall (unfolded)

# **INSTRUCTIONS**

**Note:** Basket begins with set of 5"double-pointed needles. Change to circular needle when necessary to accommodate increased sts.

With pair of double-pointed needles, cast on 8 sts.

#### **BASKET BODY**

1st rnd: \*K1. Sl1Pwyif. Rep from \*

around.

2nd rnd: Knit.

**3rd rnd:** \*SI1Pwyif. K1. Rep from

\* around. 4th rnd: Knit.

# **BERNAT** GRANDIOSE GATHERER KNIT BASKET

**BRK0504-035423M** | September 19, 2023

Rep last 4 rnds for pat until work from base edge measures approx 15" [38 cm].

**Next rnd:** Purl. Cast off loosely. Fold back cuff if desired.