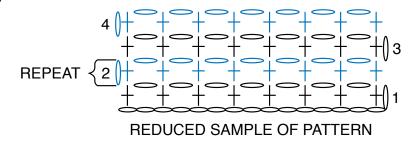

# **INSTRUCTIONS**

Chain (ch) 42.

1st row: (Right side – RS). 1 single crochet (sc) in 2nd ch from hook. \*Ch 1. Skip next ch. 1 sc in next ch. Repeat (rep) from \* to end of chain. Turn. 41 stitches (sts) – sc and ch-1.

2nd row: Ch 1. 1 sc in first sc. \*Ch 1. Skip next ch-1 space (sp). 1 sc in next sc. Rep from \* to end of row. Turn.

Rep 2nd row until work from beginning (beg) measures approx 50" [127 cm], ending on a RS row. Fasten off.

STITCH KEY

 $\bigcirc$  = chain (ch)

+ = single crochet (sc)