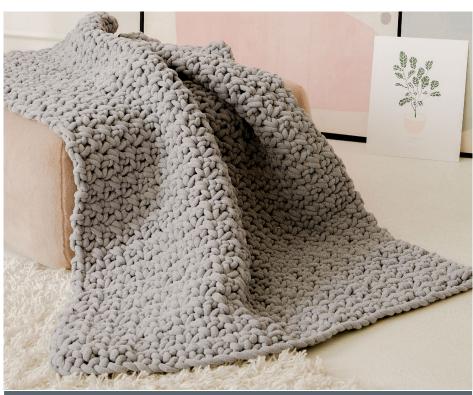

#### **BERNAT MESH CROCHET BLANKET**

**BRK0502-033911M** | November 10, 2022

### **MATERIALS**

**Bernat® Plush BIG™** (8.8 oz/250 g; 45 yds/41 m)

10 balls Pewter (63007)

Size U.S. U/50 (25 mm) Susan Bates® Xtreme™ crochet hook or size needed to obtain gauge.

### **MEASUREMENTS**

Approximately (approx) 40" x 50" [101.5 x 127 cm]