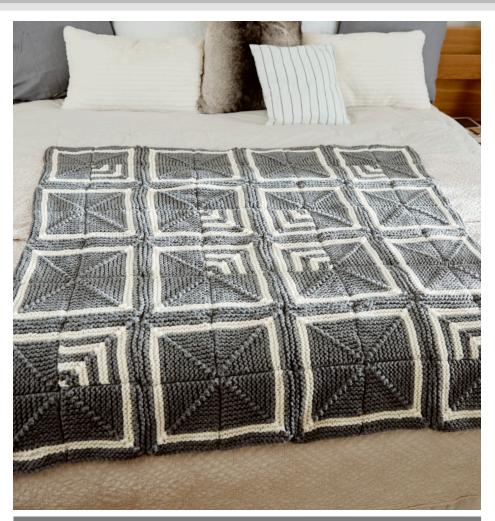

### **MEASUREMENT**

Approx 52" [132 cm] square.

#### **FINISHING**

Sew Squares tog following diagram.