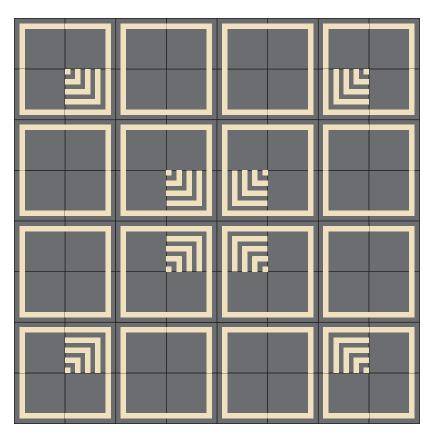

56) With MC, cast on 33 sts.

**1st row:** (RS). K15. Center dec. K15.

31 sts.

2nd row: Knit.

3rd row: K14. Center dec. K14.

29 sts.

4th row: Knit.

**5th row:** With A. K13. Center

dec. K13. 27 sts. 6th row: Knit.

7th row: K12. Center dec. K12.

25 sts.

8th row: Knit. Break A.

9th row: With MC, K11. Center dec.

K11, 23 sts.

10th row: Knit.

With MC, cont as established dec 2 sts at center of every RS row until

3 sts rem.

**Next row:** (WS). Knit. Next row: Center dec.

Fasten off.



# BERNAT DECO SQUARES KNIT BLANKET

Square 2 (make 8)

# **Stripe Pat**

With MC, 4 rows. With A, 4 rows. These 8 rows form Stripe Pat.

Following Stripe Pat, work as given for Square 1, noting last rep will end on 7th row of Stripe Pat.

#### **FINISHING**

Sew Squares tog following diagram.