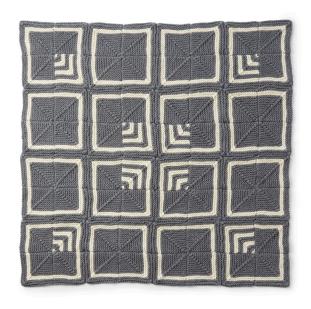

### **MEASUREMENT**

Approx 52" [132 cm] square.

#### **FINISHING**

Sew Squares tog following diagram.