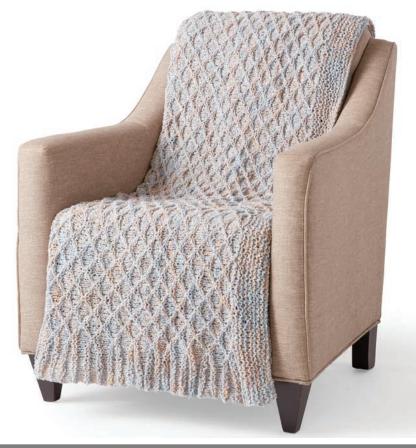

#### BERNAT LATTICE STITCH KNIT BLANKET

### **MEASUREMENT**

Approx 52" [131 cm] square.

#### GAUGE

12 sts and 28 rows = 4" [10 cm] in Lattice Pat.