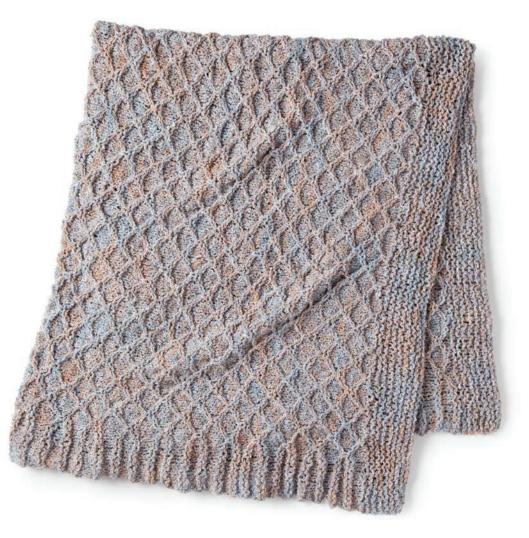

#### BERNAT LATTICE STITCH KNIT BLANKET

### **MEASUREMENT**

Approx 52" [131 cm] square.

#### GAUGE

12 sts and 28 rows = 4" [10 cm] in Lattice Pat.

Proceed in Lattice Pat as follows: 1st row: (WS). K9. \*SI3Pwyb. K3. Rep from \* to last 6 sts. K6. 2nd row: (RS). P9. \*SI3Pwyf. P3. Rep from \* to last 6 sts. P6. 3rd row: Purl 4th row: Knit. 5th row: Purl. 6th row: K10. \*Insert right-hand needle from front to back under

horizontal strands below and knit next st on left-hand needle. Pass strands over just-knit st. K5. Rep from \* to last 5 sts. K5. 7th row: K12. \*SI3Pwyb. K3. Rep from \* to last 9 sts. K9.

8th row: P12. \*SI3Pwyf. P3. Rep from \* to last 9 sts. P9.

#### BERNAT LATTICE STITCH KNIT BLANKET

9th row: Purl. 10th row: Knit. 11th row: Purl. 12th row: K13. \*Insert right-hand needle from front to back under horizontal strands below and knit next st on left-hand needle. Pass strands over just-knit st. K5. Rep from \* to last 8 sts. K8.