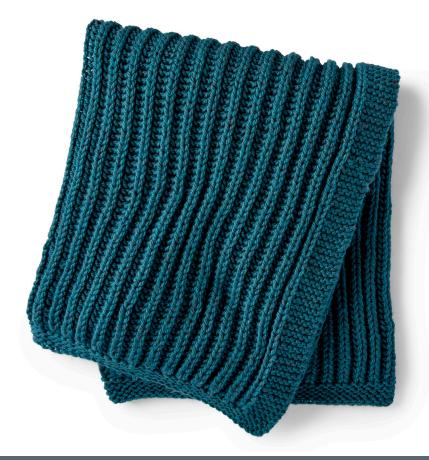

# BERNAT SQUISHY FISHERMAN'S RIB KNIT BLANKET | KNIT

# MEASUREMENTS

Approx 38" x 48" [96.5 x 122 cm].

### **INSTRUCTIONS**

Cast on 113 sts. **Do not** join. Working back and forth across needle in rows, knit 7 rows (garter st), noting 1st row is WS. Proceed in pat as follows: **1st row:** (RS). K5. \*P1. K1below. Rep from \* to last 6 sts. P1. K5. **2nd row:** K5. \*K1below. P1. Rep from \* to last 6 sts. K1below. K5.

Rep last 2 rows for pat until Blanket measures 46" [117 cm], ending on a WS row. Knit 7 rows. Cast off knitwise (WS).