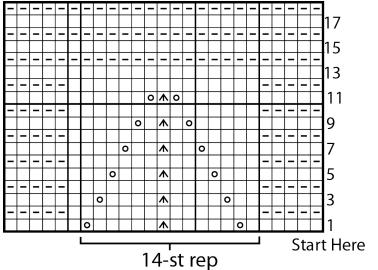

### **INSTRUCTIONS**

With MC, cast on 179 sts (multiple of 14 sts +11). **Do not** join. Working back and forth across needle, knit 5 rows (garter st), noting 1st row is WS. Break MC.

Proceed in pat as follows: See chart on page 2.

**\*\*1st row:** (RS). With A, K5. \*K1. yo. K5. Sl1. K2tog. psso. K5. yo. Rep from \* to last 6 sts. K6.

**2nd, 4th, 6th, 8th and 10th rows:** K5. Purl to last 5 sts. K5. **3rd row:** K5. \*K2. yo. K4. Sl1. K2tog. psso. K4. yo. K1. Rep from \* to last 6 sts. K6.

**5th row:** K5. \*K3. yo. K3. Sl1. K2tog. psso. K3. yo. K2. Rep from \* to last 6 sts. K6.

**7th row:** K5. \*K4. yo. K2. Sl1. K2tog. psso. K2. yo. K3. Rep from \* to last 6 sts. K6.

**9th row:** K5. \*K5. yo. K1. Sl1. K2tog. psso. K1. yo. K4. Rep from \* to last 6 sts. K6.

**11th row:** K5. \*K6. yo. Sl1. K2tog. psso. yo. K5. Rep from \* to last 6 sts. K6.

12th row: As 2nd row. Break A.

#### Key

☐ Knit on RS rows. Purl on WS rows.

- Purl on RS rows. Knit on WS rows.
- o yo
- ▲ SI1. K2tog. psso.