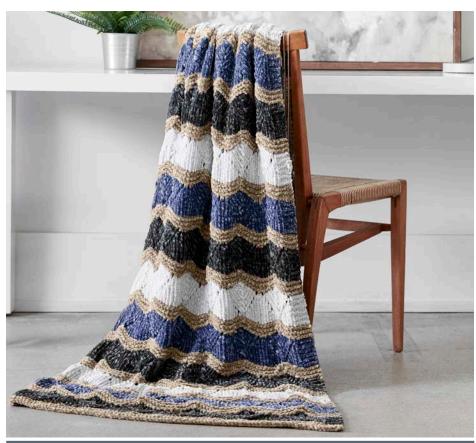

## BERNAT KNIT ZIGZAG BLANKET

#### **MEASUREMENTS**

Approx 45" x 55" [114.5 x 139.5 cm].

#### MATERIALS

Bernat® Velvet™ (10.5 oz/300 g; 315 yds/288 m)Main Color (MC) Mushroom (32003)2 ballsContrast A White Sand (32029)2 ballsContrast B Rich Blue (32019)1 ballContrast C Blackbird (32002)1 ball