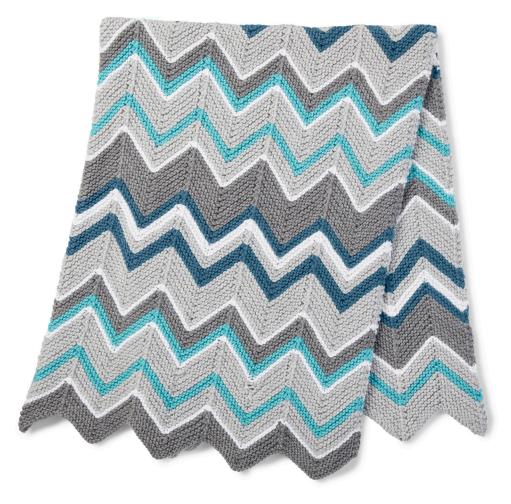

#### BERNAT ZIG ZAG KNIT BLANKET | KNIT

**MEASUREMENTS** 

Approx 44" x 55" [112 x 139.5 cm]

#### **Stripe Pat:**

With A, work 10 rows. With C, work 4 rows. With A, work 6 rows. With E, work 2 rows. With B, work 14 rows. With D, work 4 rows. With E, work 4 rows. With A, work 4 rows. With D, work 6 rows. With A, work 12 rows. With E, work 2 rows.

With B, work 6 rows. With C, work 4 rows. With E, work 2 rows. These 80 rows form Stripe Pat.

With A, cast on 219 sts. Do not join. Working back and forth across needle in rows, knit 1 row.

Proceed in Stripe Pat as follows: **1st row:** (RS). K1. K2tog. \*K10. (K1. yo. K1) in next st. K10. Sl1. K2toq. Psso. Rep from \* 7 times more. K10. (K1. yo. K1) in next st. K10. ssk. K1.