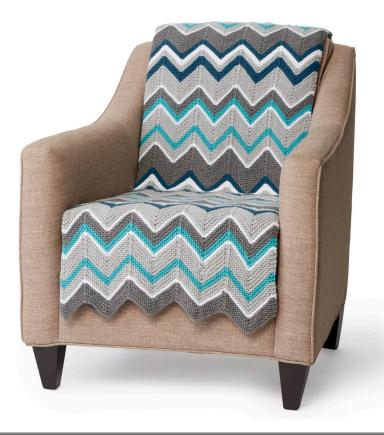

#### BERNAT ZIG ZAG KNIT BLANKET | KNIT

**MEASUREMENTS** 

Approx 44" x 55" [112 x 139.5 cm]

#### **Stripe Pat:**

With A, work 10 rows. With C, work 4 rows. With A, work 6 rows. With E, work 2 rows. With B, work 14 rows. With D, work 4 rows. With E, work 4 rows. With A, work 4 rows. With D, work 6 rows. With A, work 12 rows. With E, work 2 rows.

With B, work 6 rows. With C, work 4 rows. With E, work 2 rows. These 80 rows form Stripe Pat.

With A, cast on 219 sts. Do not join. Working back and forth across needle in rows, knit 1 row.

Proceed in Stripe Pat as follows: **1st row:** (RS). K1. K2tog. \*K10. (K1. yo. K1) in next st. K10. Sl1. K2toq. Psso. Rep from \* 7 times more. K10. (K1. yo. K1) in next st. K10. ssk. K1.