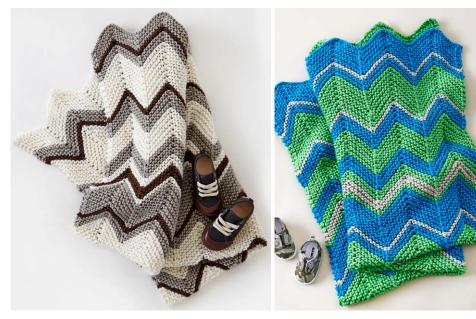

### BERNAT **ZIG ZAG BLANKET** | KNIT

**Country Mouse Version** 

**City Mouse Version** 

# MATERIALS

Bernat<sup>®</sup> Softee<sup>®</sup> Baby Chunky<sup>™</sup> (5 oz/140 g; 155 yds/142 m) **Country Mouse Version** Contrast A Cream Puff (96006) 3 balls Contrast B Cozy Gray (96005) 3 balls **Contrast C** Teddy Brown (96016) 1 ball **City Mouse Version** Contrast A Sprout Green (96010) 3 balls **Contrast B** Blue Lagoon (96011) 3 balls