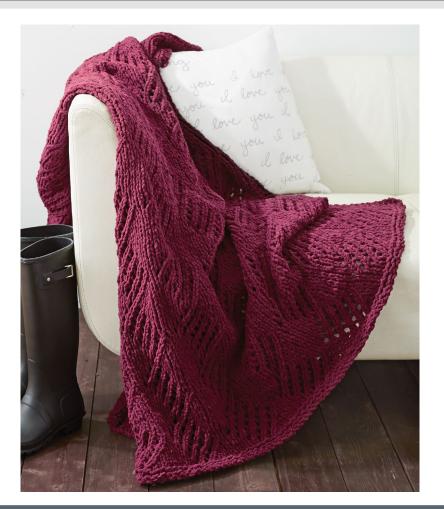

# **BERNAT** ANGLED EYELETS BLANKET

#### **MEASUREMENTS**

Approx 52" x 59" [137 x 150 cm].

#### **INSTRUCTIONS**

Cast on 104 sts. **Do not** join. *Working back and forth across needle*, knit 3 rows (garter st), noting first row is WS.

Proceed in pat as follows:

**1st row:** (RS). K7. \*K2tog. yo. K9. Rep from \* 7 times more. K2tog. yo. K7.

**2nd and alt rows:** K2. Purl to last 2 sts. K2.

**3rd row:** K6. \*(K2tog. yo) twice. K7. Rep from \* 7 times more. (K2tog. yo) twice. K6. **5th row:** K5. \*(K2tog. yo) 3 times.
K5. Rep from \* 7 times more.
(K2tog. yo) 3 times. K5. **7th row:** K4. \*(K2tog. yo) 4 times.
K3. Rep from \* 7 times more.
(K2tog. yo) 4 times. K4. **9th row:** K3. \*(K2tog. yo) 5 times.
K1. Rep from \* 7 times more.
(K2tog. yo) 5 times. K3. **11th row:** As 7th row. **13th row:** As 5th row. **15th row:** As 2nd row.
These 16 rows form Crystal Lace Pat.