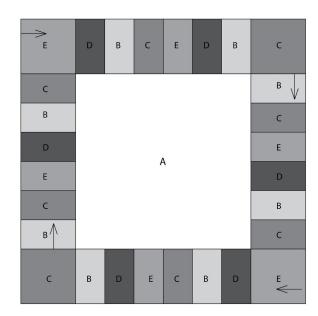

# INSTRUCTIONS CENTER SECTION

With A, cast on 48 stitches (sts). **Do not** join. Working back and forth across needle in rows, noting 1st row is Wrong Side (WS) work in garter st (knit every row) until work from beg measures 24" [61 cm], ending on a Right Side (RS) row. Cast off knitwise (WS).

# **RIGHT AND LEFT SIDE BORDERS**

(make 2)

With B cast on 15 sts.

Work 4" [10 cm] in garter st, ending on a WS row. Break B, leaving 4" [10 cm] end.

Join C.

With C, work 4" [10 cm] in garter st, ending on a WS row. Break C, leaving 4" [10 cm] end.

Join E.

With E, work 4" [10 cm] in garter st, ending on a WS row. Break E, leaving 4" [10 cm] end.

Join D.

With D, work 4" [10 cm] in garter st, ending on a WS row. Break D, leaving 4" [10 cm] end.

Join B.

With B, work 4" [10 cm] in garter st, ending on a WS row. Break B, leaving 4" [10 cm] end.

Join C.

With C, work 4" [10 cm] in garter st, ending on a RS row. Cast off knitwise (WS).

# **TOP AND BOTTOM BORDERS**

(make 2)

With E cast on 15 sts.

\*\*Work 7" [18 cm] in garter st, ending on a WS row. Break E, leaving 4" [10 cm] end.

Join D.

With D, work 4" [10 cm] in garter st, ending on a WS row. Break D, leaving 4" [10 cm] end.

Join B.

With B, work 4" [10 cm] in garter st, ending on a WS row. Break B, leaving 4" [10 cm] end.\*\*

Join C.

With C, work 4" [10 cm] in garter st, ending on a WS row. Break C, leaving 4" [10 cm] end.

Join E.

Repeat (Rep) from \*\* to \*\* as given above.

Join C.

With C, work 7" [18 cm] in garter st, ending on a RS row.

Cast off knitwise (WS).

Following Diagram, sew Side Borders to Center Section. Sew Top and Bottom Borders across top and bottom of Blanket.