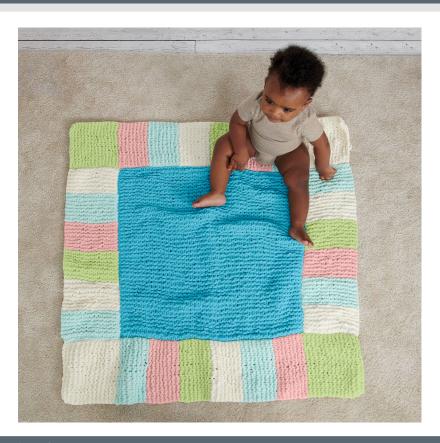

BERNAT CHECKS & ROWS KNIT BLANKET

**BRK0202-032630M** | February 23, 2022

### **MEASUREMENT**

Approximately (Approx) 38" [96.5 cm] square.