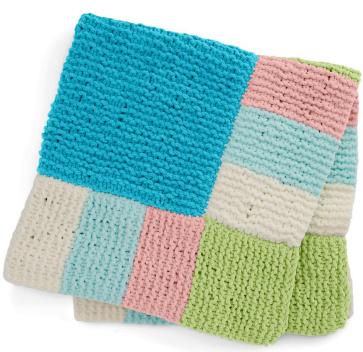

BERNAT CHECKS & ROWS KNIT BLANKET

**BRK0202-032630M** | February 23, 2022

### **MEASUREMENT**

Approximately (Approx) 38" [96.5 cm] square.