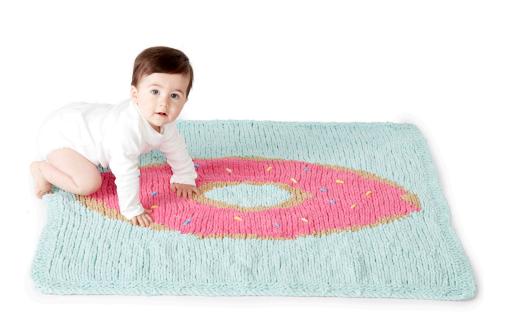

#### BERNAT KNIT DONUT BLANKET | KNIT

# **MEASUREMENT**

Approx 38" [96.5 cm] square.

#### **FINISHING**

With D, embroider 'sprinkles' using straight st, taking care to secure ends on WS.