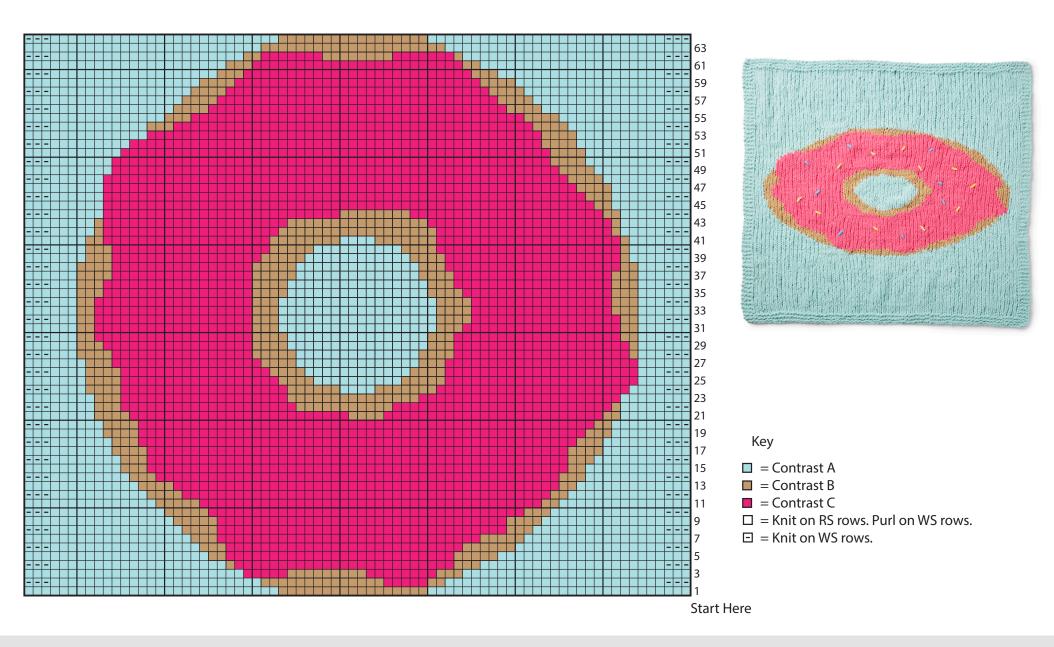

# INSTRUCTIONS

**Note:** When working from Chart, wind separate balls of each color to be used. When changing colors, wind 2 colors around each other where they meet, on WS, to avoid a hole.

With A, cast on 76 sts. **Do not** join. Working back and forth across needle in rows, proceed as follows:

Knit 5 rows (garter st), noting 1st row is WS.

Proceed as follows:

1st row: (RS). Knit.

2nd row: K3. Purl to last 3 sts. K3. Rep last 2 rows until work from beg measures 10" [25.5 cm],

ending on a WS row.

Keeping 3 knit sts on either end of rows (as established), beg working Chart until 64 rows of Chart are complete. Chart is shown on page 2.

With A, cont as established, working 3 knit sts at either end of row until Blanket measures 37" [94 cm], ending on a RS row. Knit 5 rows (garter st). Cast off knitwise (RS).

#### **FINISHING**

With D, embroider 'sprinkles' using straight st, taking care to secure ends on WS.