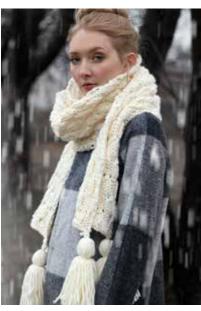

### BERNAT 'MAKE IT BIG' KNIT SUPER SCARF | KNIT

#### **MATERIALS**

**Bernat® Softee® Chunky™** (3.5 oz/100 g; 108 yds/99 m)

**Version 1** 

Natural (28008) **6 balls** 

**Version 2** 

Wine (28532) 6 balls

Size U.S. 11 (8 mm) knitting needles or size needed to obtain gauge.

#### **MEASUREMENTS**

Approx 10" [25.5 cm] wide x 100" [254 cm] long, excluding tassels.

#### Tassels (make 4)

Cut a piece of cardboard 8" [20.5 cm] wide. Wind yarn around cardboard 50 times. Break yarn leaving a long end and thread end through needle. Slip needle through all loops and tie tightly. Remove cardboard and wind yarn tightly around loops 1" [2.5 cm] below fold. Fasten securely. Cut through rem loops and trim ends evenly. Sew Tassels to each corner of Scarf at ends.