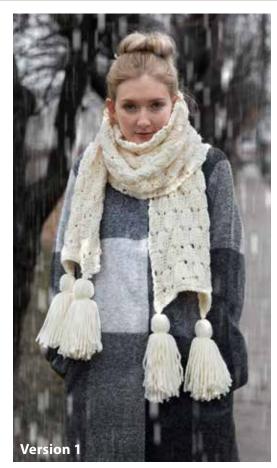

#### **MATERIALS**

**Bernat® Softee® Chunky™** (3.5 oz/100 g; 108 yds/99 m)

**Version 1** 

Natural (28008) **6 balls** 

**Version 2** 

Wine (28532) 6 balls

Size U.S. 11 (8 mm) knitting needles or size needed to obtain gauge.

#### **MEASUREMENTS**

Approx 10" [25.5 cm] wide x 100" [254 cm] long, excluding tassels.