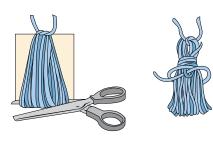

#### Tassels (make 4)

Cut a piece of cardboard 8" [20.5 cm] wide. Wind yarn around cardboard 50 times. Break yarn leaving a long end and thread end through needle. Slip needle through all loops and tie tightly. Remove cardboard and wind yarn tightly around loops 1" [2.5 cm] below fold. Fasten securely. Cut through rem loops and trim ends evenly. Sew Tassels to each corner of Scarf at ends.