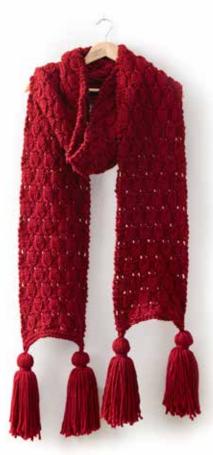

### BERNAT 'MAKE IT BIG' KNIT SUPER SCARF | KNIT

#### **MATERIALS**

**Bernat® Softee® Chunky™** (3.5 oz/100 g; 108 yds/99 m)

**Version 1** 

Natural (28008) **6 balls** 

**Version 2** 

Wine (28532) 6 balls

Size U.S. 11 (8 mm) knitting needles or size needed to obtain gauge.

#### **MEASUREMENTS**

Approx 10" [25.5 cm] wide x 100" [254 cm] long, excluding tassels.

#### Tassels (make 4)

Cut a piece of cardboard 8" [20.5 cm] wide. Wind yarn around cardboard 50 times. Break yarn leaving a long end and thread end through needle. Slip needle through all loops and tie tightly. Remove cardboard and wind yarn tightly around loops 1" [2.5 cm] below fold. Fasten securely. Cut through rem loops and trim ends evenly. Sew Tassels to each corner of Scarf at ends.