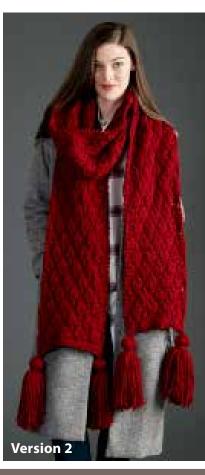

#### **MATERIALS**

**Bernat® Softee® Chunky™** (3.5 oz/100 g; 108 yds/99 m)

**Version 1** 

Natural (28008) **6 balls** 

**Version 2** 

Wine (28532) 6 balls

Size U.S. 11 (8 mm) knitting needles or size needed to obtain gauge.

#### **MEASUREMENTS**

Approx 10" [25.5 cm] wide x 100" [254 cm] long, excluding tassels.