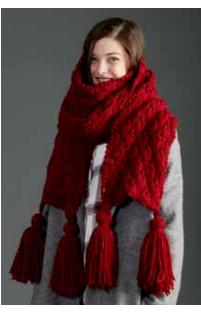

### BERNAT 'MAKE IT BIG' KNIT SUPER SCARF | KNIT

#### **MATERIALS**

**Bernat® Softee® Chunky™** (3.5 oz/100 g; 108 yds/99 m)

**Version 1** 

Natural (28008) **6 balls** 

**Version 2** 

Wine (28532) 6 balls

Size U.S. 11 (8 mm) knitting needles or size needed to obtain gauge.

#### **MEASUREMENTS**

Approx 10" [25.5 cm] wide x 100" [254 cm] long, excluding tassels.

#### Tassels (make 4)

Cut a piece of cardboard 8" [20.5 cm] wide. Wind yarn around cardboard 50 times. Break yarn leaving a long end and thread end through needle. Slip needle through all loops and tie tightly. Remove cardboard and wind yarn tightly around loops 1" [2.5 cm] below fold. Fasten securely. Cut through rem loops and trim ends evenly. Sew Tassels to each corner of Scarf at ends.