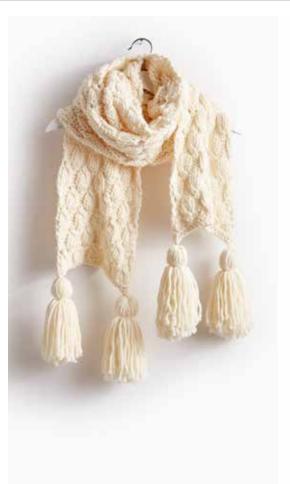

#### **MATERIALS**

**Bernat® Softee® Chunky™** (3.5 oz/100 g; 108 yds/99 m)

**Version 1** 

Natural (28008) **6 balls** 

**Version 2** 

Wine (28532) 6 balls

Size U.S. 11 (8 mm) knitting needles or size needed to obtain gauge.

#### **MEASUREMENTS**

Approx 10" [25.5 cm] wide x 100" [254 cm] long, excluding tassels.