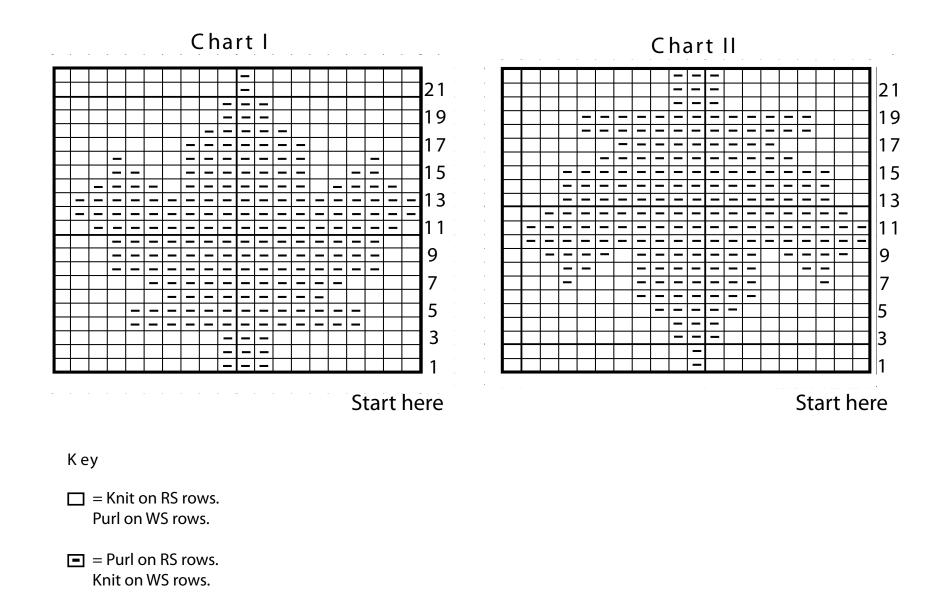

Next row: (K1. P1) twice. K1. Purl to last 5 sts. (K1. P1) twice. K1. Rep last 2 rows 12 times more.\*\*\*

Place Chart I: 1st row: (RS). (K1. P1) twice. K2. Work 1st row of Chart I. K1. (P1. K1) twice.

2nd row: (K1. P1) twice. K1. Work 2nd row of Chart I. (P1. K1) 3 times. Chart I is now in position. Chart I is shown on page 2.

Cont working until 22 rows of Chart I have been completed.\*\*

Rep from \*\* to \*\* as given above 3 times more, then from \*\* to \*\*\* once.

\*\*\*\*Place Chart II: 1st row: (RS). (K1. P1) twice. K2. Work 1st row of Chart II. K1. (P1. K1) twice.

2nd row: (K1. P1) twice. K1. Work 2nd row of Chart II. (P1. K1) 3 times. Chart II is now in position.

Cont working until 22 rows of Chart II have been completed.

**Next row:** (RS). (K1. P1) twice. Knit to last 4 sts. (P1. K1) twice.

**Next row:** (K1. P1) twice. K1. Purl to last 5 sts. (K1. P1) twice. K1. Rep last 2 rows 12 times more.\*\*\*\*