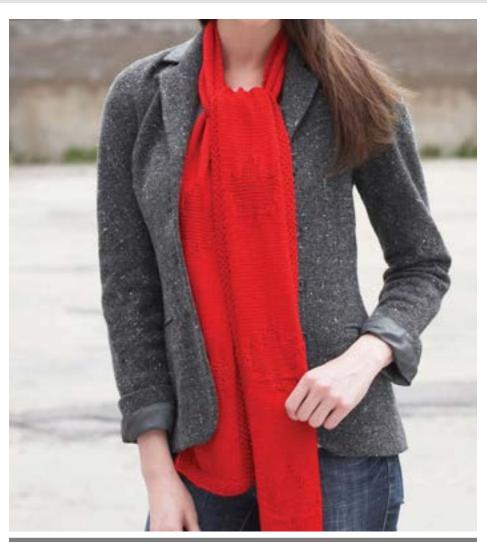

#### BERNAT MAPLE LEAF FOREVER | KNIT

#### **MATERIALS**

**Bernat® Satin™** (100 g/3.5 oz; 182 m/200 yds)

Crimson (04705) 2 balls

Size U.S. 8 (5 mm) knitting needles or size needed to obtain gauge.

KNIT I SKILL LEVEL: EASY

## **MEASUREMENTS**

Approx 6 x 60" [15 x 152.5 cm].