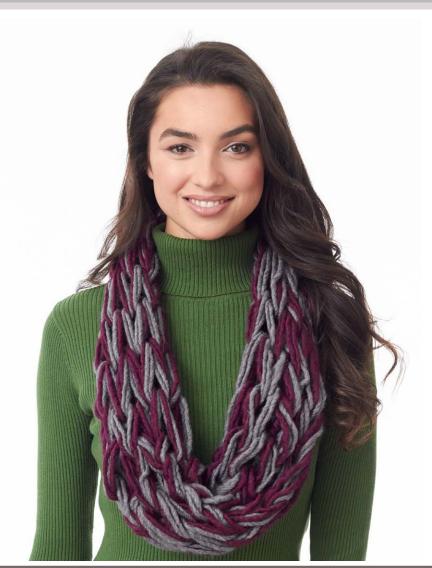

## BERNAT TOTALLY TUBULAR ARM KNIT COWL | KNIT

KNIT | SKILL LEVEL: BEGINNER

## **MEASUREMENTS**

Approx 4" [10 cm] wide x 40" [101.5 cm] around.

## **MATERIALS**

**Bernat**® **Roving**™ (3.5 oz/100 g; 120 yds/109 m) **Contrast A** Plum (00071) **2 balls** 

Contrast A Plum (000/1) 2 balls Contrast B Dark Grey (00044) 2 balls

BRK0110-004271M TOTALLY TUBULAR ARM KNIT COWL 1 of 1