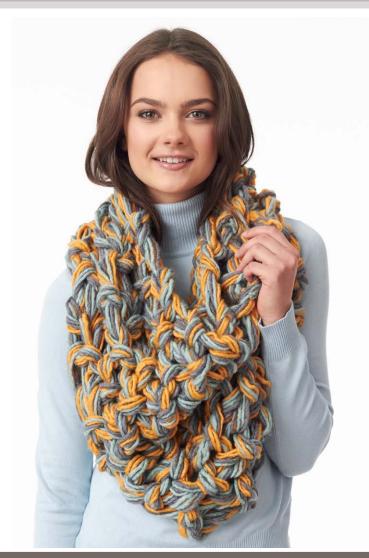

#### BERNAT SNAPPY SEED STITCH COWL | CRAFT

#### 🕼 CRAFT | SKILL LEVEL: BEGINNER

# INSTRUCTIONS

With 2 strands each of A, B and C together, cast on 8 stitches. Arm knit in seed stitch using video instructions until work from beginning measures approximately 40" [101.5 cm] long. Cast off. Sew cast off and cast on edges together.