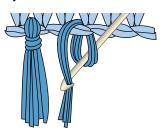

**Fringe:** Cut strands of A and C 16" [40.5 cm] long. Taking 2 strands of each tog (4 strands total) fold in half and knot into fringe across both ends of Scarf. Trim fringe evenly.