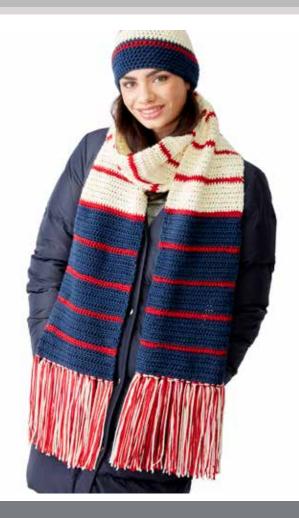

# **Yarnspirations**™ spark your inspiration!

CARON

**CROCHET READY SET GO SCARF** | CROCHET

#### **MEASUREMENTS**

Approx 9" x 66" [23 x 167.5 cm], excluding fringe.

### **MATERIALS**

**Caron**<sup>®</sup> **Simply Soft** (6 oz/170.1 g; 315 yds/288 m)

Contrast A Off White (9702) 1 ball

**Contrast B** Dark Country Blue (9711) 1 ball

Contrast C Harvest Red (9763) 1 ball