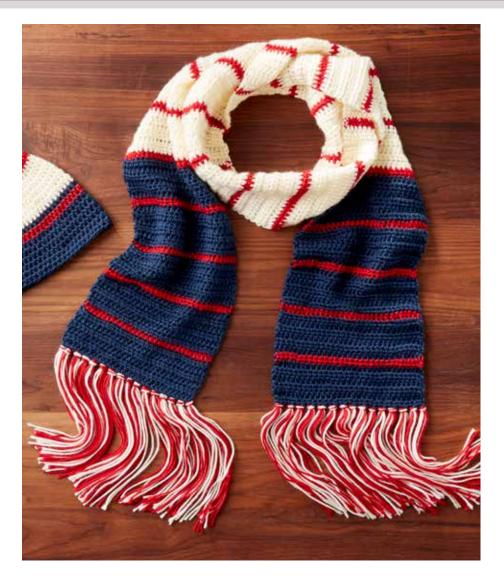

# **Yarnspirations**™ spark your inspiration!

CARON

**CROCHET READY SET GO SCARF** | CROCHET

#### **MEASUREMENTS**

Approx 9" x 66" [23 x 167.5 cm], excluding fringe.

### **MATERIALS**

**Caron**<sup>®</sup> **Simply Soft** (6 oz/170.1 g; 315 yds/288 m)

Contrast A Off White (9702) 1 ball

**Contrast B** Dark Country Blue (9711) 1 ball

Contrast C Harvest Red (9763) 1 ball