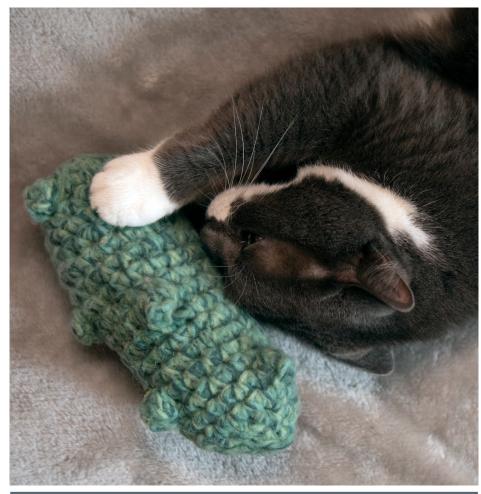

# MEASUREMENT

Approx 7" [18 cm] long.

# GAUGE

10 sc and 11 rows = 4" [10 cm].