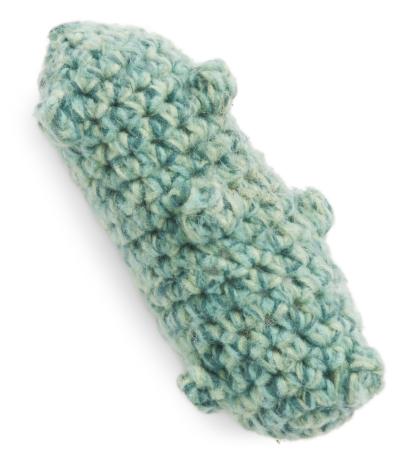

# MEASUREMENT

Approx 7" [18 cm] long.

# GAUGE

10 sc and 11 rows = 4" [10 cm].