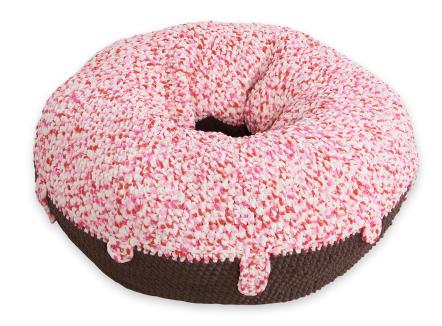

# BERNAT DONUT ASK ME TO WAKE UP CROCHET PET BED

**BRC0713-035884M** | December 27, 2023

### **MEASUREMENT**

Approx 36" [91.5 cm] diameter.

2nd row: Ch 1. 1 sc in first sc. 3 sc in each of next 3 sc. 1 sc in last sc. 8 sc. Fasten off.

Sew Icing Drips to front loops of 55th rnd, alternating between large and small sizes, having them evenly placed - approx every 18 sts.