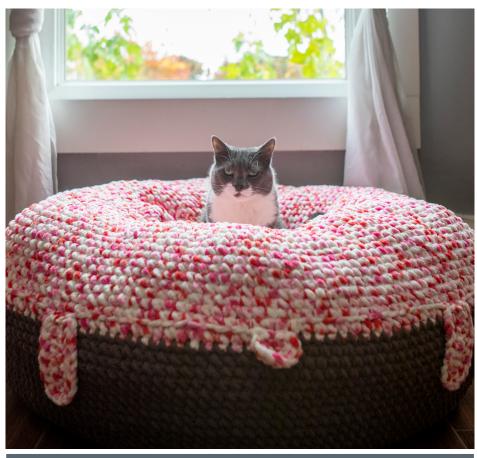

# BERNAT DONUT ASK ME TO WAKE UP CROCHET PET BED

**BRC0713-035884M** | December 27, 2023

### **MEASUREMENT**

Approx 36" [91.5 cm] diameter.

2nd row: Ch 1. 1 sc in first sc. 3 sc in each of next 3 sc. 1 sc in last sc. 8 sc. Fasten off.

Sew Icing Drips to front loops of 55th rnd, alternating between large and small sizes, having them evenly placed - approx every 18 sts.