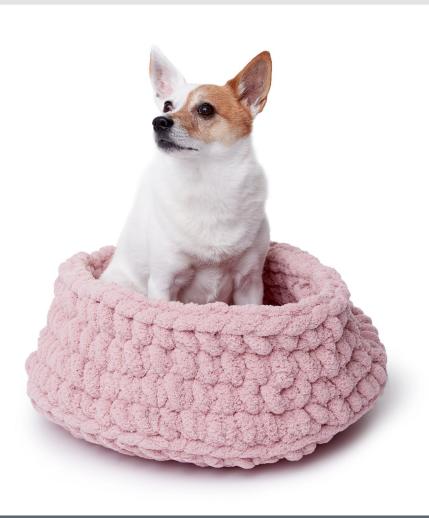

BERNAT® BIG CROCHET PET BED

**BRC0713-034188M** | December 12, 2022

# MATERIALS

Bernat® Blanket Big™ (10.5 oz/300 g; 32 yds/29 m)

Chalk Pink (26023)

3 balls

Size U.S. S (19 mm) Susan Bates® Silvalume® crochet hook **or size needed to obtain gauge.** 

### **MEASUREMENTS**

Approx 18" [45.5 cm] diameter x 7" [18 cm] deep.