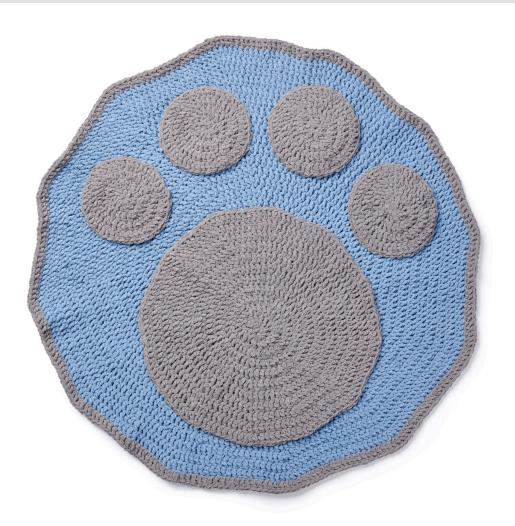

#### **MEASUREMENT**

Approx 36" [91.5 cm] in diameter.

**18th rnd:** Ch 3. 1 dc in each of next **FINISHING** 15 dc. \*2 dc in next dc. 1 dc in each Sew Toes and Large Paw Pad to of next 16 dc. Rep from \* to last dc. 2 dc in last dc. Join. 216 dc.

19th rnd: Ch 3. 1 dc in each of next 16 dc. \*2 dc in next dc. 1 dc in each of next 17 dc. Rep from \* to last dc. 2 dc in last dc. Join, 228 dc.

# **Large Paw Pad**

With A, work from \*\* to \*\*\* as given

Blanket as seen in picture.