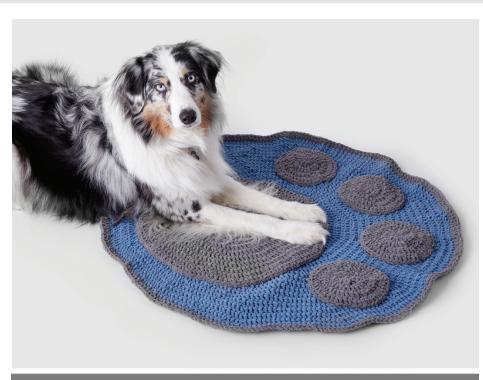

#### **MEASUREMENT**

Approx 36" [91.5 cm] in diameter.

**18th rnd:** Ch 3. 1 dc in each of next **FINISHING** 15 dc. \*2 dc in next dc. 1 dc in each Sew Toes and Large Paw Pad to of next 16 dc. Rep from \* to last dc. 2 dc in last dc. Join. 216 dc.

19th rnd: Ch 3. 1 dc in each of next 16 dc. \*2 dc in next dc. 1 dc in each of next 17 dc. Rep from \* to last dc. 2 dc in last dc. Join, 228 dc.

# **Large Paw Pad**

With A, work from \*\* to \*\*\* as given

Blanket as seen in picture.