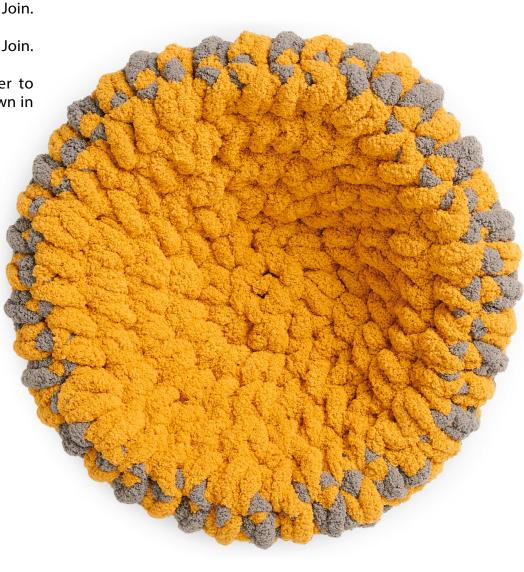

Next rnd: Ch 1. \*Sc2tog. 1 sc in next sc. Rep from \* around. Join. 14 sts.

Next rnd: (Sc2tog) 7 times. Join. Fasten off.

Push one half into another to create basket shape as shown in picture.