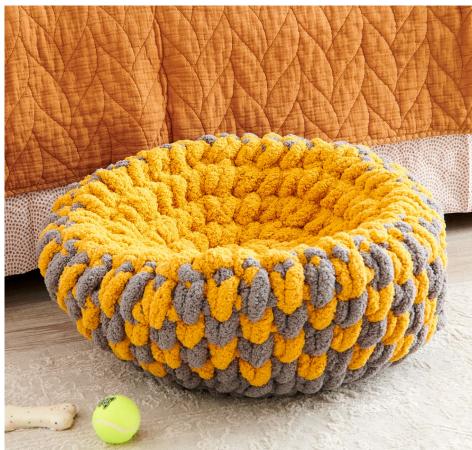

### BERNAT **CROCHET PET NAP BED**

### MATERIALS

Bernat<sup>®</sup> Blanket Extra Thick<sup>™</sup> (21.2 oz/600 g; 72 yds/66 m) **Contrast A** Dark Gray (62009) 1 ball or 72 yds/66 m Contrast B Gold (62013) 1 ball or 72 yds/66 m

Size U.S. S [19 mm] crochet hook or size needed to obtain gauge. Fiberfill stuffing.

## 5" [12.5 cm] tall.

**MEASUREMENTS** 

### GAUGE

3 sc and 3 rows = 4" [10 cm].

Next rnd: Ch 1. \*Sc2tog. 1 sc in next sc. Rep from \* around. Join. 14 sts.

Next rnd: (Sc2tog) 7 times. Join. Fasten off.

Push one half into another to create basket shape as shown in picture.