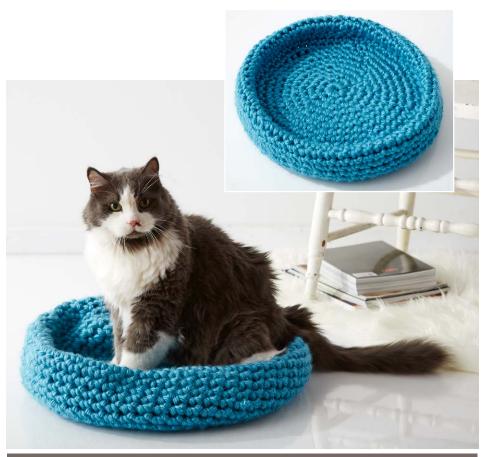

# BERNAT CAT NAP NEST | CROCHET

### **MEASUREMENTS**

Approx 17" [43 cm] diameter x 5" [12.5 cm] tall.

**Next rnd:** Ch 1. \*Sc2tog. 1 sc in next sc. Rep from \* around. Join with sl st in first sc. 16 sts.

**Next rnd:** Ch 1. (Sc2tog) 8 times. 8 sts. Fasten off.

Push one half into another to create basket shape as shown in picture.