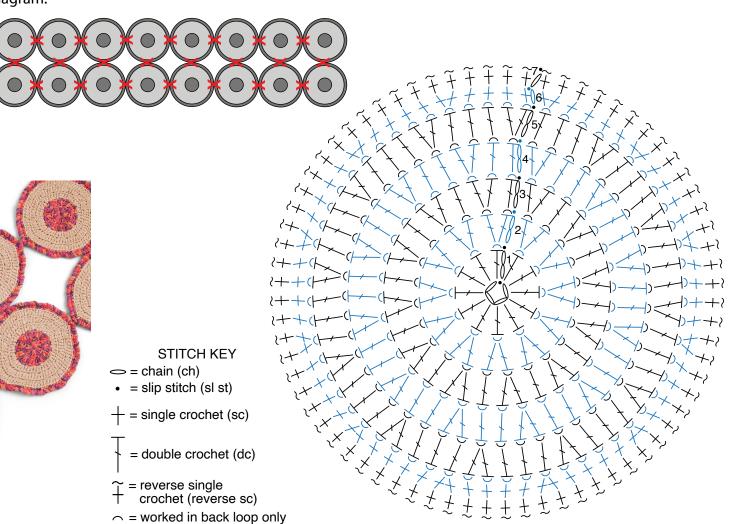

### INSTRUCTIONS

Notes:

- Ch 2 at beg of rnd **does not** count as st.
- Each rnd is joined with sl st in first st of rnd.

**Circular Motifs** (make 16) With B. ch 4. Join with sl st to first

ch to form ring. See diagram on page 2. **1st rnd:** Ch 2. 12 dc in ring. Join. 12 dc. **2nd rnd:** Ch 2. 2 dcbl in each dc around Join 24 dc Break B Join A

around. Join. 24 dc. Break B. Join A. **3rd rnd:** Ch 2. \*1 dcbl in next st. 2 dcbl in next st. Rep from \* around. Join. 36 dc.

**4th rnd:** Ch 2. \*1 dcbl in each of next 2 sts. 1 dcbl in next st. Rep from \* around. Join. 48 dc.

**5th rnd:** Ch 2. \*2 dcbl in next st. 1 dcbl in each of next 3 sts. Rep from \* around. Join. 60 dc. Break B. Join A.

**6th rnd:** Ch 1. \*1 scbl in each of next 4 sts. 2 scbl in next st. Rep from \* around. Join. 72 sc.

### 7th rnd: Ch 1. Working from left to right instead of right to left as usual, work 1 reverse sc in each sc around. Join with sl st to first st. Fasten off.

# FINISHING

With B, and working through back loops only, tack motifs tog in sts marked with an X as shown in diagram.

**REVERSE SC** 