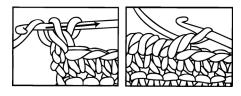

### 7th rnd: Ch 1. Working from left to right instead of right to left as usual, work 1 reverse sc in each sc around. Join with sl st to first st. Fasten off.