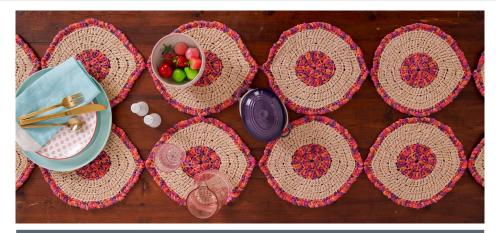

# **BERNAT** ROUND & ROUND CROCHET TABLE RUNNER

#### **MEASUREMENTS**

Approx 20" [51 cm] wide x 72" [183 cm] long.

### INSTRUCTIONS

Notes:

- Ch 2 at beg of rnd **does not** count as st.
- Each rnd is joined with sl st in first st of rnd.

**Circular Motifs** (make 16) With B. ch 4. Join with sl st to first

ch to form ring. See diagram on page 2. **1st rnd:** Ch 2. 12 dc in ring. Join. 12 dc. **2nd rnd:** Ch 2. 2 dcbl in each dc around Join 24 dc Break B Join A

# FINISHING

With B, and working through back loops only, tack motifs tog in sts marked with an X as shown in diagram.

**REVERSE SC** 